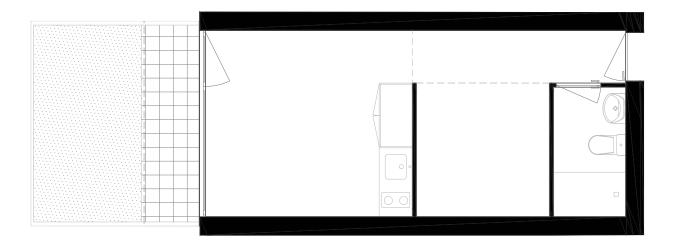

## Apartment B014

Floor 0

Gross Area 29,15 m2
Exterior Area 11,27 m2
Bedrooms --Bathrooms 1

All square footages are approximate. The complete offering terms are in an offering plan available from the developer. Units will not be offered furnished unless stated on the acquisition contract. Furniture and landscaping layouts shown are for concept and can be changed or adapted to suit engineering and architecture demands. No representation or warranty is made that a unit owner will be able to implement the furniture or landscaping layout shown on this floor plan. Due to the unique façade of this building, unit area per floor as well as windows in this layout may vary from floor to floor. Refer to the offering plan for dimensions and conditions.