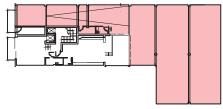

## **ALCÂNTARA II**

## Shop

Floor 0

Gross Area 311 m2
Exterior Area --- m2
Bedrooms --Bathrooms 1

FLOOR PLAN

All square footages are approximate. The complete offering terms are in an offering plan available from the developer. Units will not be offered furnished unless stated on the acquisition contract. Furniture and landscaping layouts shown are for concept and can be changed or adapted to suit engineering and architecture demands. No representation or warranty is made that a unit owner will be able to implement the furniture or landscaping layout shown on this floor plan. Due to the unique façade of this building, unit area per floor as well as windows in this layout may vary from floor to floor. Refer to the offering plan for dimensions and conditions.