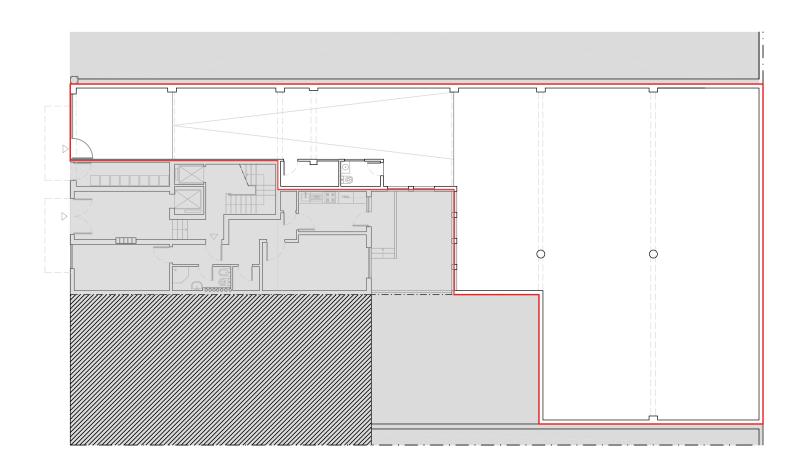

## **ALCÂNTARA II**

## Shop

Floor 0

Gross Area 311 m2
Exterior Area --- m2
Bedrooms --Bathrooms 1

FLOOR PLAN

All square footages are approximate. The complete offering terms are in an offering plan available from the developer. Units will not be offered furnished unless stated on the acquisition contract. Furniture and landscaping layouts shown are for concept and can be changed or adapted to suit engineering and architecture demands. No representation or warranty is made that a unit owner will be able to implement the furniture or landscaping layout shown on this floor plan. Due to the unique façade of this building, unit area per floor as well as windows in this layout may vary from floor to floor. Refer to the offering plan for dimensions and conditions.