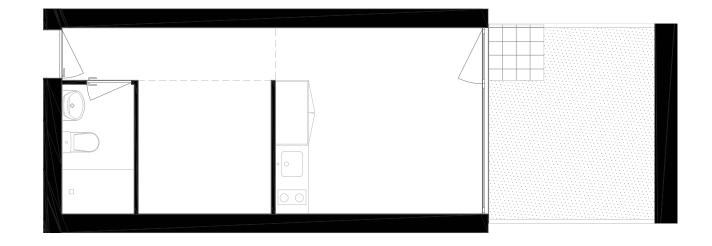

## Apartment B003

Floor 0

| Gross Area    | 29,15 m2 |
|---------------|----------|
| Exterior Area | 12,37 m2 |
| Bedrooms      |          |
| Bathrooms     | 1        |

All square footages are approximate. The complete offering terms are in an offering plan available from the developer. Units will not be offered furnished unless stated on the acquisition contract. Furniture and landscaping layouts shown are for concept and can be changed or adapted to suit engineering and architecture demands. No representation or warranty is made that a unit owner will be able to implement the furniture or landscaping layout shown on this floor plan. Due to the unique façade of this building, unit area per floor as well as windows in this layout may vary from floor to floor. Refer to the offering plan for dimensions and conditions.