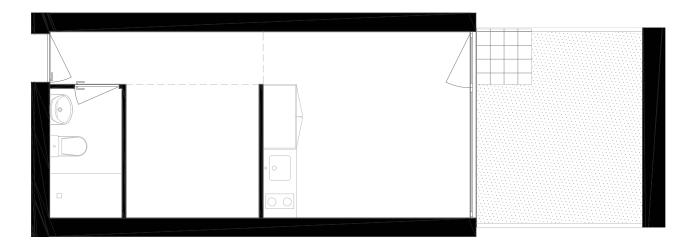

## Apartment B011

Floor 0

Gross Area 29,15 m2
Exterior Area 12,7 m2
Bedrooms --Bathrooms 1

All square footages are approximate. The complete offering terms are in an offering plan available from the developer. Units will not be offered furnished unless stated on the acquisition contract. Furniture and landscaping layouts shown are for concept and can be changed or adapted to suit engineering and architecture demands. No representation or warranty is made that a unit owner will be able to implement the furniture or landscaping layout shown on this floor plan. Due to the unique façade of this building, unit area per floor as well as windows in this layout may vary from floor to floor. Refer to the offering plan for dimensions and conditions.