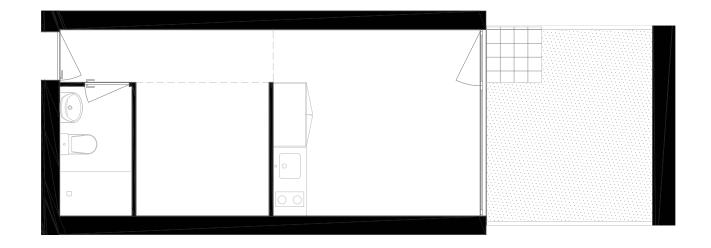

## Apartment B017

Floor 0

| Gross Area    | 29,15 m2 |
|---------------|----------|
| Exterior Area | 12,7 m2  |
| Bedrooms      |          |
| Bathrooms     | 1        |

All square footages are approximate. The complete offering terms are in an offering plan available from the developer. Units will not be offered furnished unless stated on the acquisition contract. Furniture and landscaping layouts shown are for concept and can be changed or adapted to suit engineering and architecture demands. No representation or warranty is made that a unit owner will be able to implement the furniture or landscaping layout shown on this floor plan. Due to the unique façade of this building, unit area per floor as well as windows in this layout may vary from floor to floor. Refer to the offering plan for dimensions and conditions.