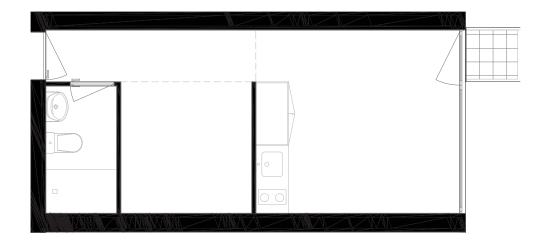

## Apartment B117

Floor 1

| Gross Area    | 29,15 m2 |  |
|---------------|----------|--|
| Exterior Area | 1 m2     |  |
| Bedrooms      |          |  |
| Bathrooms     | 1        |  |

All square footages are approximate. The complete offering terms are in an offering plan available from the developer. Units will not be offered furnished unless stated on the acquisition contract. Furniture and landscaping layouts shown are for concept and can be changed or adapted to suit engineering and architecture demands. No representation or warranty is made that a unit owner will be able to implement the furniture or landscaping layout shown on this floor plan. Due to the unique façade of this building, unit area per floor as well as windows in this layout may vary from floor to floor. Refer to the offering plan for dimensions and conditions.