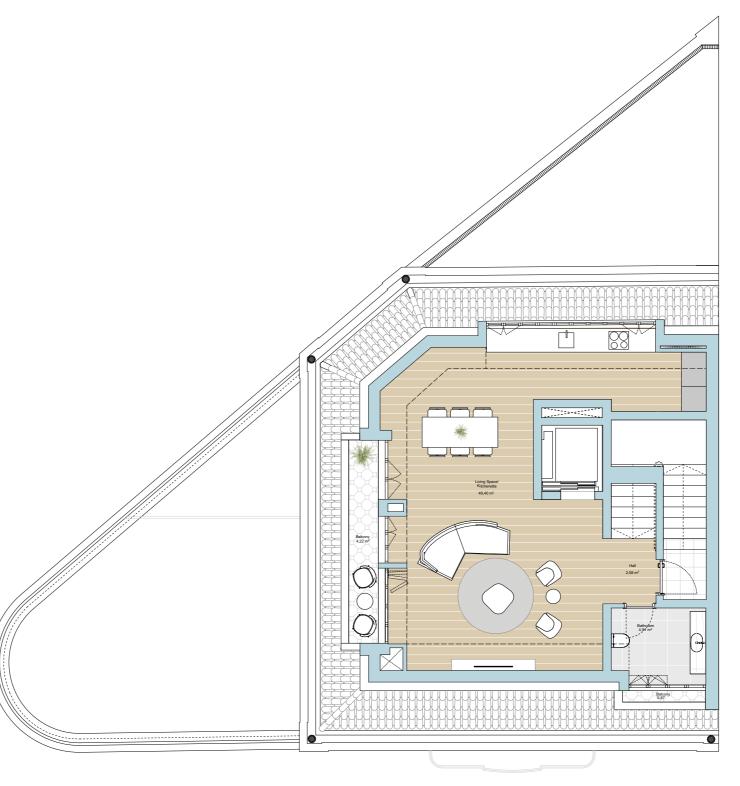

FIFTH FLOOR

1 M

Rua Maria 1, Lisboa

UNIDADE IJ PENTHOUSE

PISO 4 E 5 2 SUITES 1 CASA DE BANHO 6 VARANDAS TERRAÇO NA COBERTURA

ABP 2204,87 sqft | 204,84 m²

EXPOSIÇÃO SUL, ESTE E OESTE

UNIT IJ PENTHOUSE

FOURTH AND FIFTH FLOOR 2 SUITES 1 BATHROOM 6 BALCONIES ROOFTOP TERRACE

PGA 2204,87 sqft | 204,84 m²

SOUTH, EAST AND WEST EXPOSURE

All square footages are approximate. Development by GAVINHO PROPERTIES LDA. The complete offering terms are in an offering plan available from the developer. Units will not be offered furnished unless stated on the aquisition contract. Furniture and landscaping layouts shown are for concept and can be changed or adapted to suit engeneering and architecture demands. No representation or warranty is made that a unit owner will be able to implement the furniture or landscaping layout shown on this floor plan. Due to the unique façade of this building, unit area per floor as well as windows in this layout may vary from floor to floor. Refer to the offering plan for dimensions and conditions.

ROOFTOP

1 M