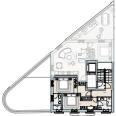

FIFTH FLOOR

Rua Maria 1, Lisboa

UNIDADE IJ PENTHOUSE

PISO 4 E 5 2 SUITES 1 CASA DE BANHO 6 VARANDAS TERRAÇO NA COBERTURA

ABP 2204,87 sqft | 204,84 m²

EXPOSIÇÃO SUL, ESTE E OESTE

UNIT IJ PENTHOUSE

FOURTH AND FIFTH FLOOR
2 SUITES
1 BATHROOM
6 BALCONIES
ROOFTOP TERRACE

PGA 2204,87 sqft | 204,84 m²

SOUTH, EAST AND WEST EXPOSURE

All square footages are approximate. Development by GAVINHO PROPERTIES LDA. The complete offering terms are in an offering plan available from the developer. Units will not be offered furnished unless stated on the aquisition contract. Furniture and landscaping layouts shown are for concept and can be changed or adapted to suit engeneering and architecture demands. No representation or warranty is made that a unit owner will be able to implement the furniture or landscaping layout shown on this floor plan. Due to the unique façade of this building, unit area per floor as well as windows in this layout may vary from floor to floor. Refer to the offering plan for dimensions and conditions.