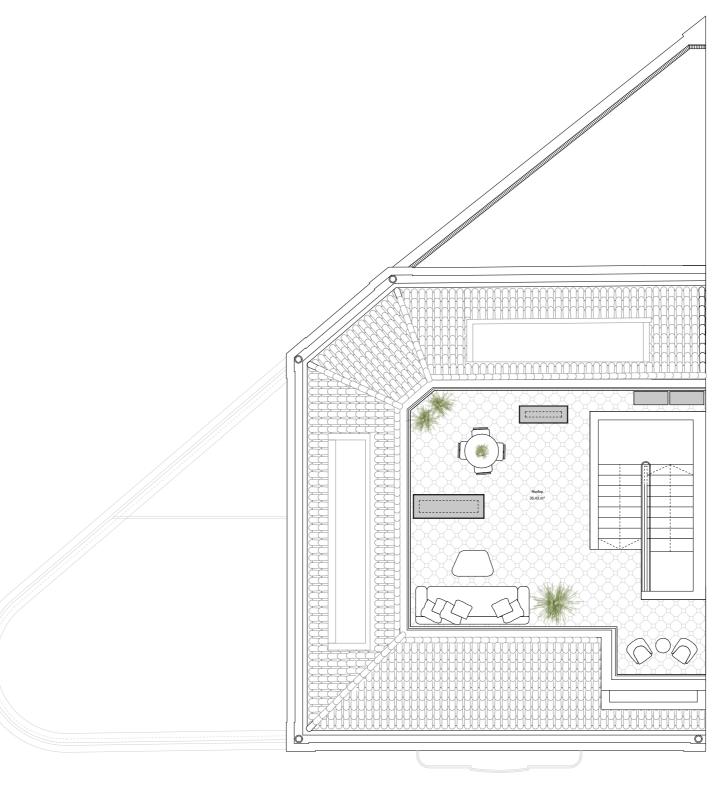

FIFTH FLOOR

1 M

Rua Maria 1, Lisboa

UNIDADE IJ PENTHOUSE

PISO 4 E 5 2 SUITES 1 CASA DE BANHO 6 VARANDAS TERRAÇO NA COBERTURA

ABP 2204,87 sqft | 204,84 m²

EXPOSIÇÃO SUL, ESTE E OESTE

UNIT IJ PENTHOUSE

FOURTH AND FIFTH FLOOR 2 SUITES 1 BATHROOM 6 BALCONIES ROOFTOP TERRACE

PGA 2204,87 sqft | 204,84 m²

SOUTH, EAST AND WEST EXPOSURE

All square footages are approximate. Development by GAVINHO PROPERTIES LDA. The complete offering terms are in an offering plan available from the developer. Units will not be offered furnished unless stated on the aquisition contract. Furniture and landscaping layouts shown are for concept and can be changed or adapted to suit engeneering and architecture demands. No representation or warranty is made that a unit owner will be able to implement the furniture or landscaping layout shown on this floor plan. Due to the unique façade of this building, unit area per floor as well as windows in this layout may vary from floor to floor. Refer to the offering plan for dimensions and conditions.

ROOFTOP

1 M