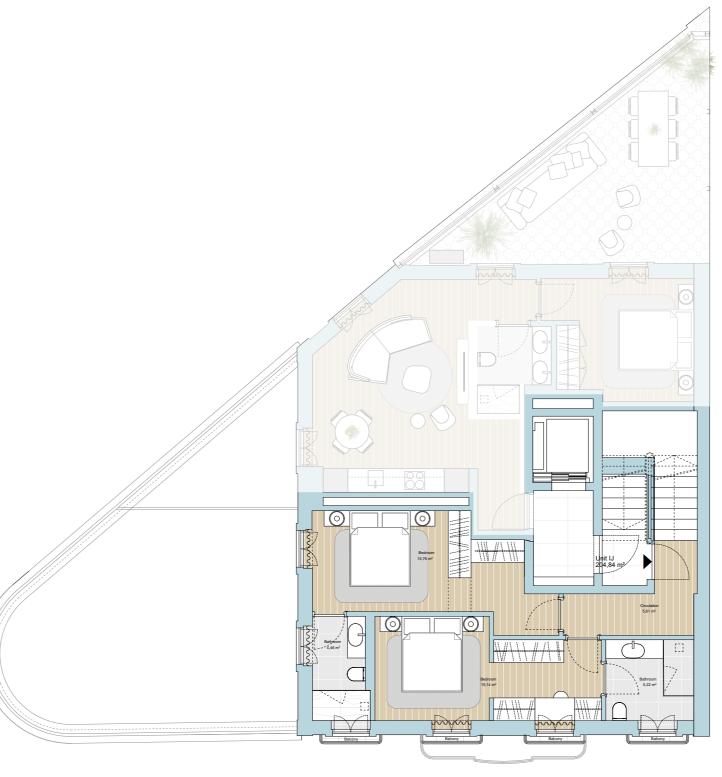

FIFTH FLOOR

1 M

Rua Maria 1, Lisboa

UNIDADE IJ PENTHOUSE

PISO 4 E 5 2 SUITES 1 CASA DE BANHO 6 VARANDAS TERRAÇO NA COBERTURA

ABP 2204,87 sqft | 204,84 m²

EXPOSIÇÃO SUL, ESTE E OESTE

UNIT IJ PENTHOUSE

FOURTH AND FIFTH FLOOR 2 SUITES 1 BATHROOM 6 BALCONIES ROOFTOP TERRACE

PGA 2204,87 sqft | 204,84 m²

SOUTH, EAST AND WEST EXPOSURE

All square footages are approximate. Development by GAVINHO PROPERTIES LDA. The complete offering terms are in an offering plan available from the developer. Units will not be offered furnished unless stated on the aquisition contract. Furniture and landscaping layouts shown are for concept and can be changed or adapted to suit engeneering and architecture demands. No representation or warranty is made that a unit owner will be able to implement the furniture or landscaping layout shown on this floor plan. Due to the unique façade of this building, unit area per floor as well as windows in this layout may vary from floor to floor. Refer to the offering plan for dimensions and conditions.