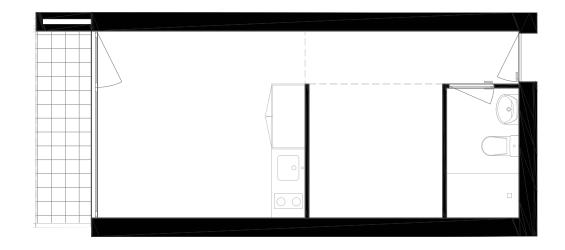

## Apartment B002

Floor 0

| Gross Area    | 29,15 m2 |  |
|---------------|----------|--|
| Exterior Area | 10,07 m2 |  |
| Bedrooms      |          |  |
| Bathrooms     | 1        |  |

All square footages are approximate. The complete offering terms are in an offering plan available from the developer. Units will not be offered furnished unless stated on the acquisition contract. Furniture and landscaping layouts shown are for concept and can be changed or adapted to suit engineering and architecture demands. No representation or warranty is made that a unit owner will be able to implement the furniture or landscaping layout shown on this floor plan. Due to the unique façade of this building, unit area per floor as well as windows in this layout may vary from floor to floor. Refer to the offering plan for dimensions and conditions.