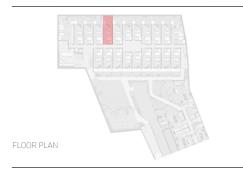

## **LIMA**

## Apartment B009

Floor 0

Gross Area 29,15 m2
Exterior Area 12,7 m2
Bedrooms --Bathrooms 1

All square footages are approximate. The complete offering terms are in an offering plan available from the developer. Units will not be offered furnished unless stated on the acquisition contract. Furniture and landscaping layouts shown are for concept and can be changed or adapted to suit engineering and architecture demands. No representation or warranty is made that a unit owner will be able to implement the furniture or landscaping layout shown on this floor plan. Due to the unique façade of this building, unit area per floor as well as windows in this layout may vary from floor to floor. Refer to the offering plan for dimensions and conditions.