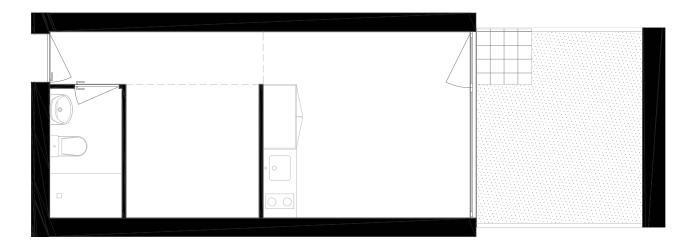

## **LIMA**

## Apartment B009

Floor 0

Gross Area 29,15 m2
Exterior Area 12,7 m2
Bedrooms --Bathrooms 1

All square footages are approximate. The complete offering terms are in an offering plan available from the developer. Units will not be offered furnished unless stated on the acquisition contract. Furniture and landscaping layouts shown are for concept and can be changed or adapted to suit engineering and architecture demands. No representation or warranty is made that a unit owner will be able to implement the furniture or landscaping layout shown on this floor plan. Due to the unique façade of this building, unit area per floor as well as windows in this layout may vary from floor to floor. Refer to the offering plan for dimensions and conditions.