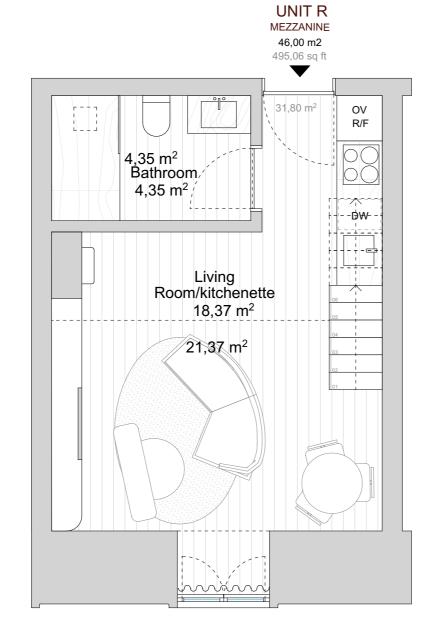

## RESIDENCE 双 MEZZANINE SECOND FLOOR BEDROOM

## OURIQUE

Rua Fernando Assis Pacheco Letra D , com acesso pela Rua Saraiva de Carvalho n.207, 1250-245 Lisboa

SECOND FLOOR

MEZZANINE

1 BEDROOM

1 BATHROOM

495,06 sq ft |46,00 sq m\*

WEST EXPOSURE