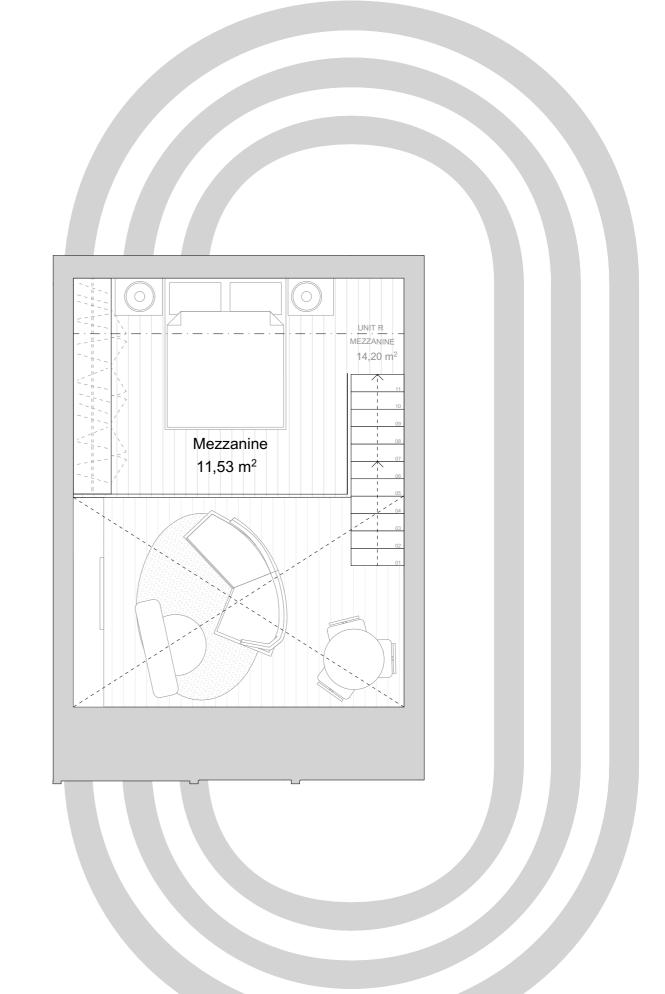

## RESIDENCE 双 MEZZANINE SECOND FLOOR BEDROOM

## OURIQUE

Rua Fernando Assis Pacheco Letra D , com acesso pela Rua Saraiva de Carvalho n.207, 1250-245 Lisboa

SECOND FLOOR

MEZZANINE

1 BEDROOM

1 BATHROOM

495,06 sq ft |46,00 sq m\*

WEST EXPOSURE