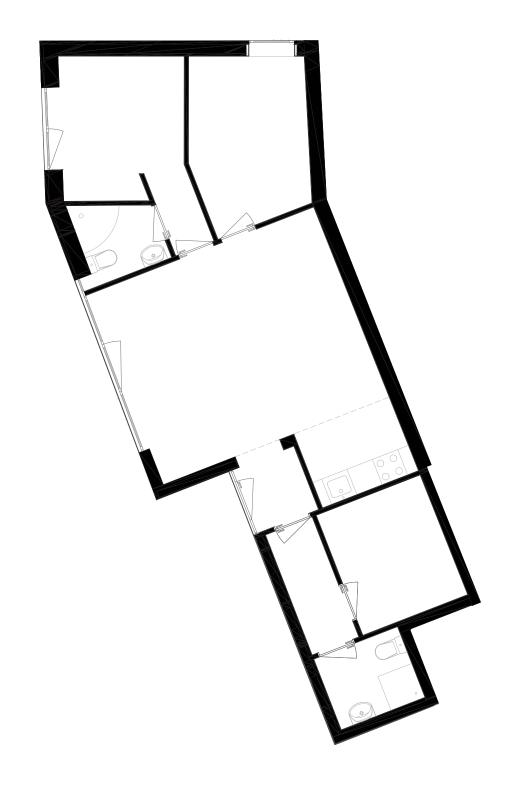

## Apartment A003

Floor 0

| Gross Area    | 79,91 m2 |
|---------------|----------|
| Exterior Area | m2       |
| Bedrooms      | 3        |
| Bathrooms     | 2        |

All square footages are approximate. The complete offering terms are in an offering plan available from the developer. Units will not be offered furnished unless stated on the acquisition contract. Furniture and landscaping layouts shown are for concept and can be changed or adapted to suit engineering and architecture demands. No representation or warranty is made that a unit owner will be able to implement the furniture or landscaping layout shown on this floor plan. Due to the unique façade of this building, unit area per floor as well as windows in this layout may vary from floor to floor. Refer to the offering plan for dimensions and conditions.