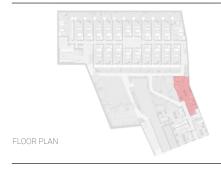

## Apartment A003

Floor 0

| Gross Area    | 79,91 m2 |
|---------------|----------|
| Exterior Area | m2       |
| Bedrooms      | 3        |
| Bathrooms     | 2        |

All square footages are approximate. The complete offering terms are in an offering plan available from the developer. Units will not be offered furnished unless stated on the acquisition contract. Furniture and landscaping layouts shown are for concept and can be changed or adapted to suit engineering and architecture demands. No representation or warranty is made that a unit owner will be able to implement the furniture or landscaping layout shown on this floor plan. Due to the unique façade of this building, unit area per floor as well as windows in this layout may vary from floor to floor. Refer to the offering plan for dimensions and conditions.