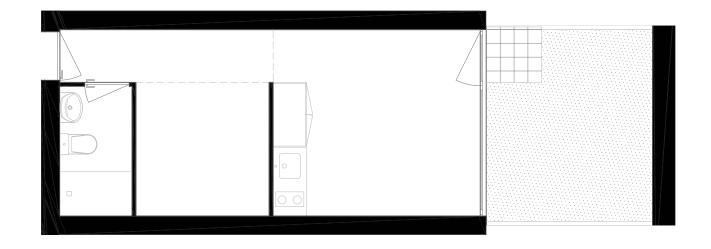

## Apartment B007

Floor 0

| Gross Area    | 29,15 m2 |
|---------------|----------|
| Exterior Area | 12,7 m2  |
| Bedrooms      |          |
| Bathrooms     | 1        |

All square footages are approximate. The complete offering terms are in an offering plan available from the developer. Units will not be offered furnished unless stated on the acquisition contract. Furniture and landscaping layouts shown are for concept and can be changed or adapted to suit engineering and architecture demands. No representation or warranty is made that a unit owner will be able to implement the furniture or landscaping layout shown on this floor plan. Due to the unique façade of this building, unit area per floor as well as windows in this layout may vary from floor to floor. Refer to the offering plan for dimensions and conditions.