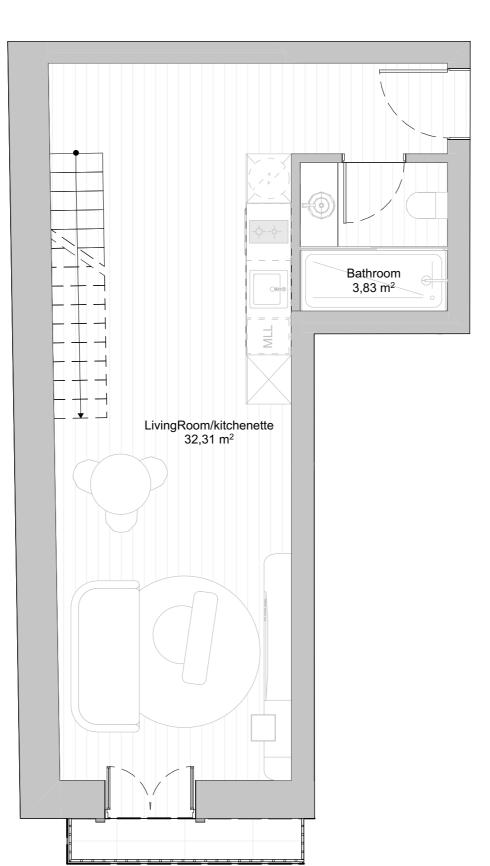

## OURIQUE

Rua Fernando Assis Pacheco Letra D , com acesso pela Rua Saraiva de Carvalho n.207, 1250-245 Lisboa

FRAÇÃO S SEGUNDO ANDAR 1 QUARTO EM MEZZANINE 1 CASA DE BANHO PGA 681,13 sq ft I 63,28 m<sup>2</sup> EXPOSIÇÃO OESTE

SECOND FLOOR
1 MEZZANINE BEDROOM
1 BATHROOM
PGA 681,13 sq ft I 63,28 sq m\*
WEST EXPOSURE

-----

All square footages are approximate. Development by GAVINHO PROPERTIES LDA. The complete offering terms are in an offering plan available from the developer. Units will not be offered furnished unless stated on the aquisition contract. Furniture and landscaping layouts shown are for concept and can be changed or adapted to suit engeneering and architecture demands. No representation or warranty is made that a unit owner will be able to implement the furniture or landscaping layout shown on this floor plan. Due to the unique façade of this building, unit area per floor as well as windows in this layout may vary from floor to floor. Refer to the offering plan for dimensions and conditions.

RESIDENCE

S | SECOND FLOOR | 1 MEZZANINE