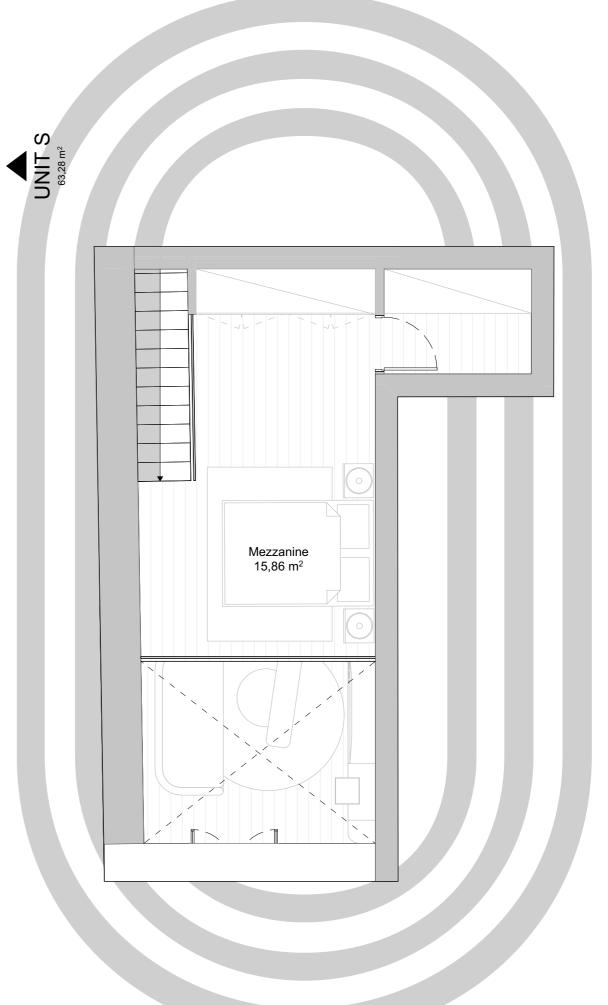

## OURIQUE

Rua Fernando Assis Pacheco Letra D , com acesso pela Rua Saraiva de Carvalho n.207, 1250-245 Lisboa

FRAÇÃO S SEGUNDO ANDAR 1 QUARTO EM MEZZANINE 1 CASA DE BANHO PGA 681,13 sq ft I 63,28 m<sup>2</sup> EXPOSIÇÃO OESTE

SECOND FLOOR
1 MEZZANINE BEDROOM
1 BATHROOM
PGA 681,13 sq ft I 63,28 sq m\*
WEST EXPOSURE

-----

All square footages are approximate. Development by GAVINHO PROPERTIES LDA. The complete offering terms are in an offering plan available from the developer. Units will not be offered furnished unless stated on the aquisition contract. Furniture and landscaping layouts shown are for concept and can be changed or adapted to suit engeneering and architecture demands. No representation or warranty is made that a unit owner will be able to implement the furniture or landscaping layout shown on this floor plan. Due to the unique façade of this building, unit area per floor as well as windows in this layout may vary from floor to floor. Refer to the offering plan for dimensions and conditions.

RESIDENCE

S | SECOND FLOOR | 1 MEZZANINE