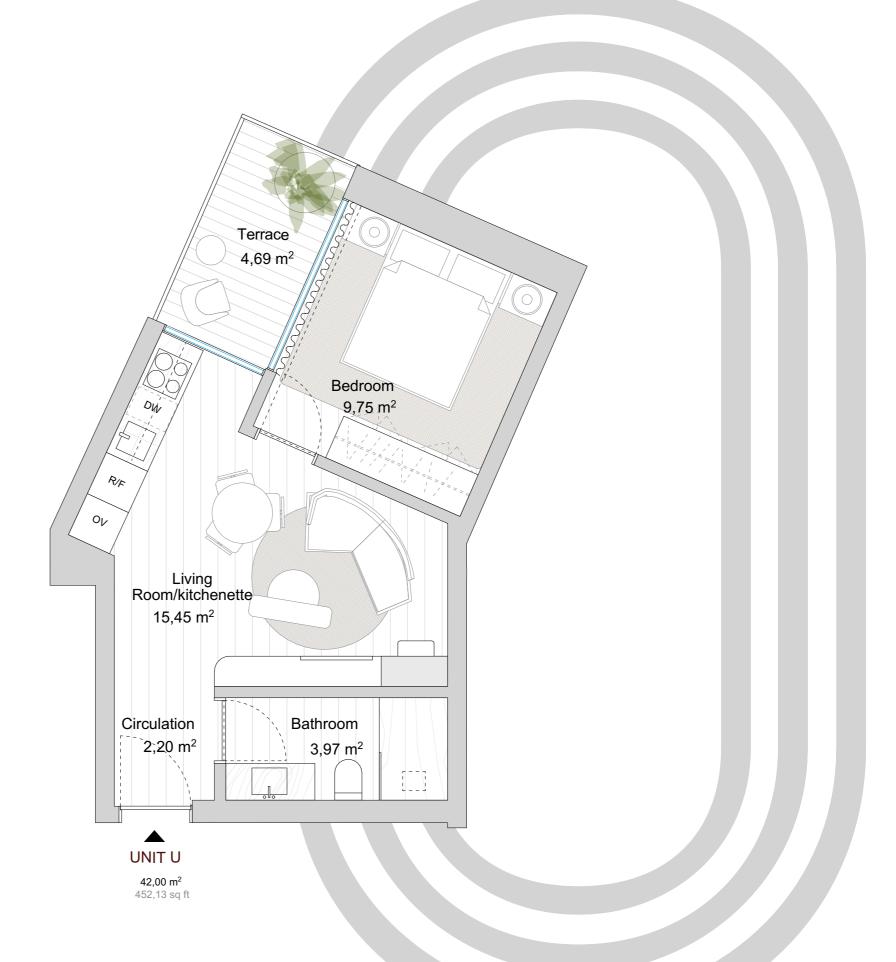

## RESIDENCE THIRD FLOOR BEDROOM

## OURIQUE

Rua Fernando Assis Pacheco Letra D , com acesso pela Rua Saraiva de Carvalho n.207, 1250-245 Lisboa

THIRD FLOOR
1 BEDROOM
1 BATHROOM
452,13 sq ft | 42,00 sq m\*
EAST EXPOSURE

All square footages are approximate. The complete offering terms are in an offering plan available from the developer. Units will not be offered furnished unless stated on the aquisition contract. Furniture and landscaping layouts shown are for concept and can be changed or adapted to suit engeneering and architecture demands. No representation or warranty is made that a unit owner will be able to implement the furniture or landscaping layout shown on this floor plan. Due to the unique façade of this building, unit area per floor as well as windows in this layout may vary from floor to floor. Refer to the offering plan for dimensions and conditions.