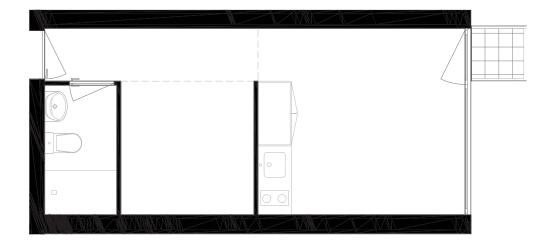

## Apartment B109

Floor 1

| Gross Area    | 29,15 m2 |  |
|---------------|----------|--|
| Exterior Area | 1 m2     |  |
| Bedrooms      |          |  |
| Bathrooms     | 1        |  |

All square footages are approximate. The complete offering terms are in an offering plan available from the developer. Units will not be offered furnished unless stated on the acquisition contract. Furniture and landscaping layouts shown are for concept and can be changed or adapted to suit engineering and architecture demands. No representation or warranty is made that a unit owner will be able to implement the furniture or landscaping layout shown on this floor plan. Due to the unique façade of this building, unit area per floor as well as windows in this layout may vary from floor to floor. Refer to the offering plan for dimensions and conditions.