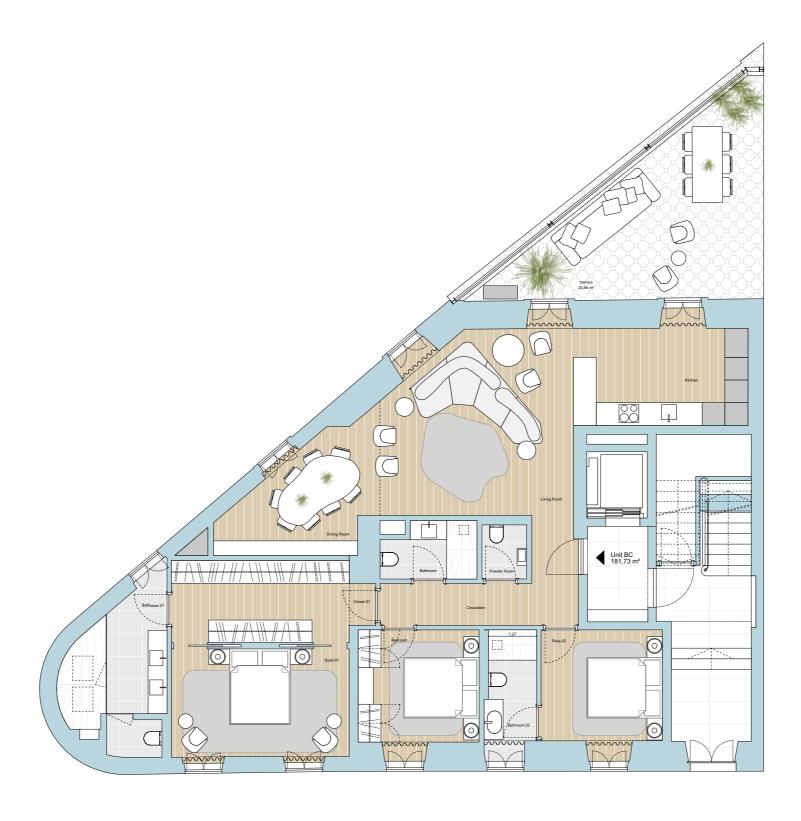

Rua Maria 1, Lisboa

UNIDADE BC

PISO 1 1 MASTERSUITE COM WALK IN CLOSET 1 SUITE E 1 QUARTO 3,5 CASA DE BANHO TERRAÇO

ABP 1956,12sqft | 181,83 m²

EXPOSIÇÃO SUL ESTE E OESTE

UNITBC

FIRST FLOOR 1 MASTERSUITE WITH WALK IN CLOSET 1 SUITE AND 1 BEDROOM 3,5 BATHROOM TERRACE

PGA 1956,12 sqft | 181,73m²

SOUTH, EAST AND WEST EXPOSITION

All square footages are approximate. Development by GAVINHO PROPERTIES LDA. The complete offering terms are in an offering plan available from the developer. Units will not be offered furnished unless stated on the aquisition contract. Furniture and landscaping layouts shown are for concept and can be changed or adapted to suit engeneering and architecture demands. No representation or warranty is made that a unit owner will be able to implement the furniture or landscaping layout shown on this floor plan. Due to the unique façade of this building, unit area per floor as well as windows in this layout may vary from floor to floor. Refer to the offering plan for dimensions and conditions.