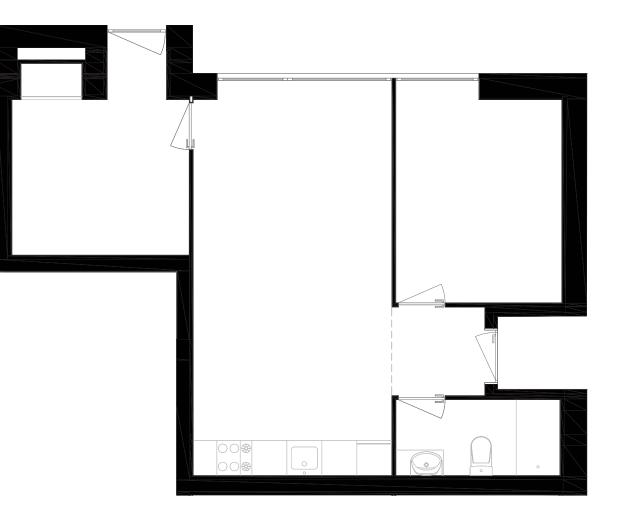

## Apartment A002 Floor 0

| Gross Area    | 61,31 m2 |
|---------------|----------|
| Exterior Area | m2       |
| Bedrooms      | 2        |
| Bathrooms     | 1        |

All square footages are approximate. The complete offering terms are in an offering plan available from the developer. Units will not be offered furnished unless stated on the acquisition contract. Furniture and landscaping layouts shown are for concept and can be changed or adapted to suit engineering and architecture demands. No representation or warranty is made that a unit owner will be able to implement the furniture or landscaping layout shown on this floor plan. Due to the unique façade of this building, unit area per floor as well as windows in this layout may vary from floor to floor. Refer to the offering plan for dimensions and conditions.