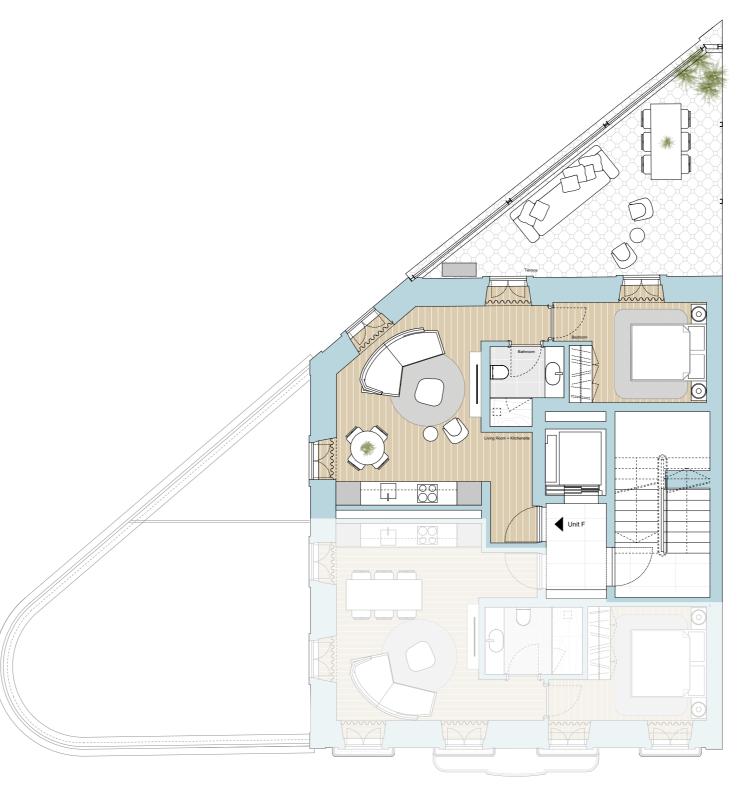

Rua Maria 1, Lisboa

UNIDADEF

PISO 3

1 QUARTO 1 CASA DE BANHO 1 TERRAÇOS

ABP 874,03 sqft | 81,20 m²

UNITF

THIRD FLOOR

1 BEDROOM 1 BATHROOM 1 TERRACE

PGA 874,03 sqft | 81,20 m²

All square footages are approximate. Development by GAVINHO PROPERTIES LDA. The complete offering terms are in an offering plan available from the developer. Units will not be offered furnished unless stated on the aquisition contract. Furniture and landscaping layouts shown are for concept and can be changed or adapted to suit engeneering and architecture demands. No representation or warranty is made that a unit owner will be able to implement the furniture or landscaping layout shown on this floor plan. Due to the unique façade of this building, unit area per floor as well as windows in this layout may vary from floor to floor. Refer to the offering plan for dimensions and conditions.

THIRD FLOOR