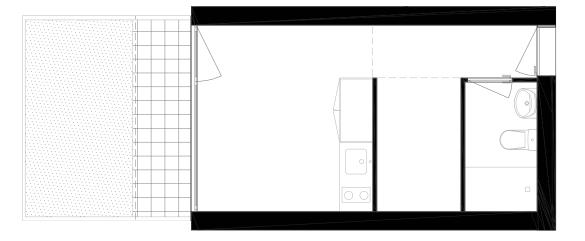

## Apartment B010

Floor 0

| Gross Area    | 23,77 m2 |
|---------------|----------|
| Exterior Area | 11,27 m2 |
| Bedrooms      |          |
| Bathrooms     | 1        |

All square footages are approximate. The complete offering terms are in an offering plan available from the developer. Units will not be offered furnished unless stated on the acquisition contract. Furniture and landscaping layouts shown are for concept and can be changed or adapted to suit engineering and architecture demands. No representation or warranty is made that a unit owner will be able to implement the furniture or landscaping layout shown on this floor plan. Due to the unique façade of this building, unit area per floor as well as windows in this layout may vary from floor to floor. Refer to the offering plan for dimensions and conditions.