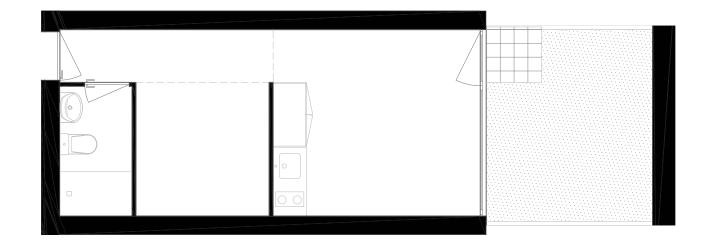

## Apartment B019

Floor 0

| Gross Area    | 29,15 m2 |
|---------------|----------|
| Exterior Area | 12,7 m2  |
| Bedrooms      |          |
| Bathrooms     | 1        |

All square footages are approximate. The complete offering terms are in an offering plan available from the developer. Units will not be offered furnished unless stated on the acquisition contract. Furniture and landscaping layouts shown are for concept and can be changed or adapted to suit engineering and architecture demands. No representation or warranty is made that a unit owner will be able to implement the furniture or landscaping layout shown on this floor plan. Due to the unique façade of this building, unit area per floor as well as windows in this layout may vary from floor to floor. Refer to the offering plan for dimensions and conditions.