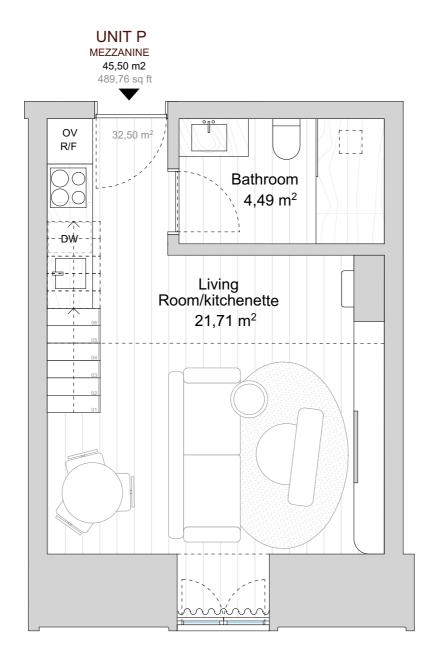

## OURIQUE

Rua Fernando Assis Pacheco Letra D , com acesso pela Rua Saraiva de Carvalho n.207, 1250-245 Lisboa

SECOND FLOOR

MEZZANINE

1 BEDROOM

1 BATHROOM

489,76 sq ft | 45,50 sq m\*

WEST EXPOSURE

All square footages are approximate. The complete offering terms are in an offering plan available from the developer. Units will not be offered furnished unless stated on the aquisition contract. Furniture and landscaping layouts shown are for concept and can be changed or adapted to suit engeneering and architecture demands. No representation or warranty is made that a unit owner will be able to implement the furniture or landscaping layout shown on this floor plan. Due to the unique façade of this building, unit area per floor as well as windows in this layout may vary from floor to floor. Refer to the offering plan for dimensions and conditions.