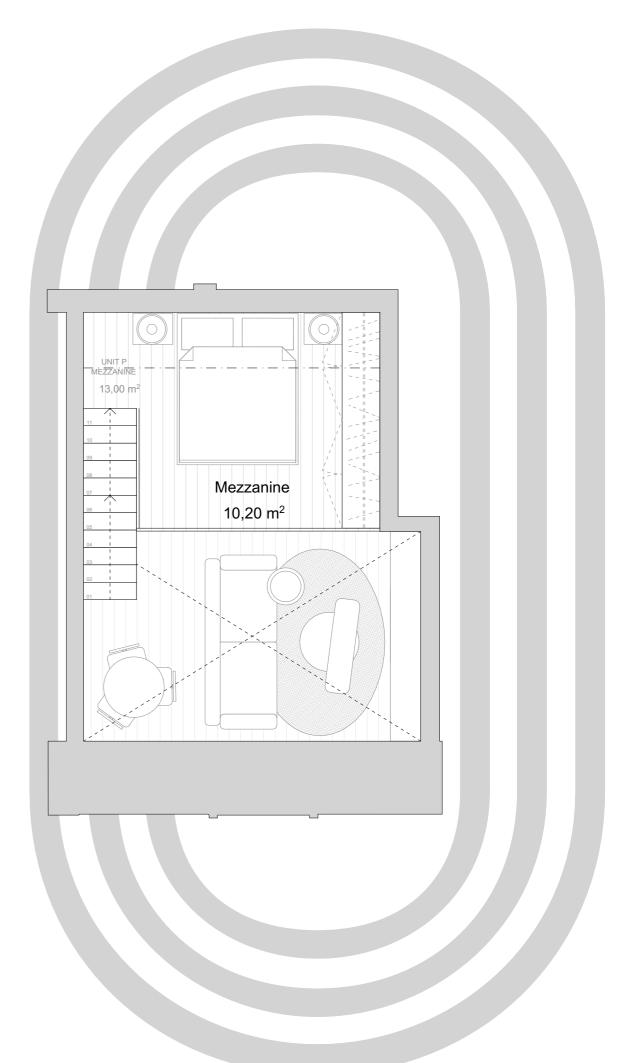

## RESIDENCE ס MEZZANINE SECOND FLOOR

BEDROOM

## OURIQUE

Rua Fernando Assis Pacheco Letra D , com acesso pela Rua Saraiva de Carvalho n.207, 1250-245 Lisboa

SECOND FLOOR

MEZZANINE

1 BEDROOM

1 BATHROOM

489,76 sq ft | 45,50 sq m\*

WEST EXPOSURE

All square footages are approximate. The complete offering terms are in an offering plan available from the developer. Units will not be offered furnished unless stated on the aquisition contract. Furniture and landscaping layouts shown are for concept and can be changed or adapted to suit engeneering and architecture demands. No representation or warranty is made that a unit owner will be able to implement the furniture or landscaping layout shown on this floor plan. Due to the unique façade of this building, unit area per floor as well as windows in this layout may vary from floor to floor. Refer to the offering plan for dimensions and conditions.