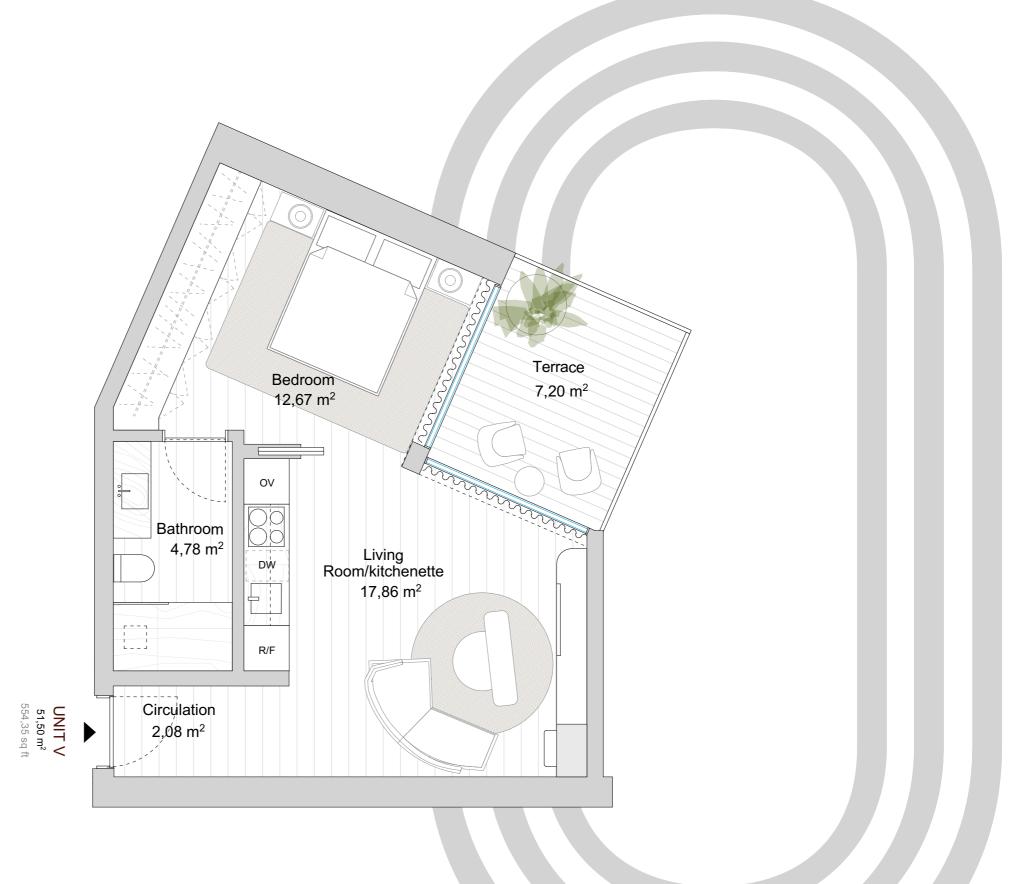

## RESIDENCE THIRD FLOOR BEDROOM

## OURIQUE

Rua Fernando Assis Pacheco Letra D , com acesso pela Rua Saraiva de Carvalho n.207, 1250-245 Lisboa

THIRD FLOOR

1 BEDROOM

1 BATHROOM

554,35 sq ft | 51,50 sq m\*

EAST EXPOSURE

All square footages are approximate. The complete offering terms are in an offering plan available from the developer. Units will not be offered furnished unless stated on the aquisition contract. Furniture and landscaping layouts shown are for concept and can be changed or adapted to suit engeneering and architecture demands. No representation or warranty is made that a unit owner will be able to implement the furniture or landscaping layout shown on this floor plan. Due to the unique façade of this building, unit area per floor as well as windows in this layout may vary from floor to floor. Refer to the offering plan for dimensions and conditions.