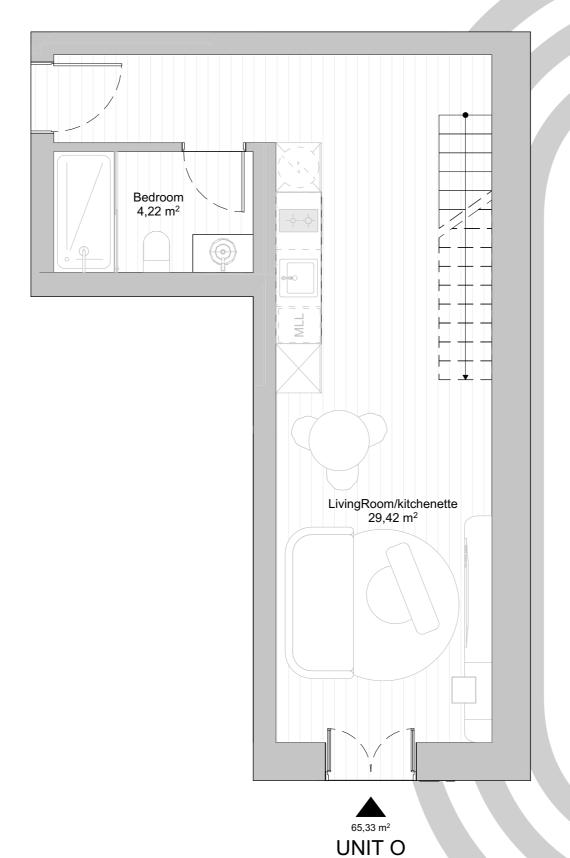

## OURIQUE

Rua Fernando Assis Pacheco Letra D , com acesso pela Rua Saraiva de Carvalho n.207, 1250-245 Lisboa

FRAÇÃO O SEGUNDO ANDAR 1 QUARTO EM MEZZANINE 1 CASA DE BANHO PGA 703,20 sq ft I 65,33 m<sup>2</sup> EXPOSIÇÃO OESTE

SECOND FLOOR
1 MEZZANINE BEDROOM
1 BATHROOM
PGA 703,20 sq ft I 65,33 sq m\*
WEST EXPOSURE

-----

All square footages are approximate. Development by GAVINHO PROPERTIES LDA. The complete offering terms are in an offering plan available from the developer. Units will not be offered furnished unless stated on the aquisition contract. Furniture and landscaping layouts shown are for concept and can be changed or adapted to suit engeneering and architecture demands. No representation or warranty is made that a unit owner will be able to implement the furniture or landscaping layout shown on this floor plan. Due to the unique façade of this building, unit area per floor as well as windows in this layout may vary from floor to floor. Refer to the offering plan for dimensions and conditions.

RESIDENCE O | SECOND FLOOR | 1 MEZZANINE