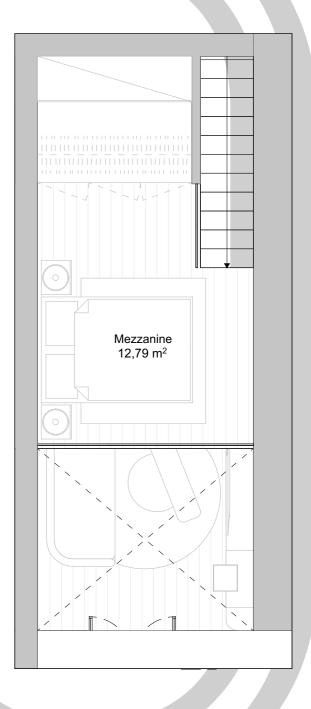

## OURIQUE

Rua Fernando Assis Pacheco Letra D , com acesso pela Rua Saraiva de Carvalho n.207, 1250-245 Lisboa

FRAÇÃO O SEGUNDO ANDAR 1 QUARTO EM MEZZANINE 1 CASA DE BANHO PGA 703,20 sq ft I 65,33 m<sup>2</sup> EXPOSIÇÃO OESTE

SECOND FLOOR
1 MEZZANINE BEDROOM
1 BATHROOM
PGA 703,20 sq ft I 65,33 sq m\*
WEST EXPOSURE

-----

All square footages are approximate. Development by GAVINHO PROPERTIES LDA. The complete offering terms are in an offering plan available from the developer. Units will not be offered furnished unless stated on the aquisition contract. Furniture and landscaping layouts shown are for concept and can be changed or adapted to suit engeneering and architecture demands. No representation or warranty is made that a unit owner will be able to implement the furniture or landscaping layout shown on this floor plan. Due to the unique façade of this building, unit area per floor as well as windows in this layout may vary from floor to floor. Refer to the offering plan for dimensions and conditions.

RESIDENCE O | SECOND FLOOR | 1 MEZZANINE