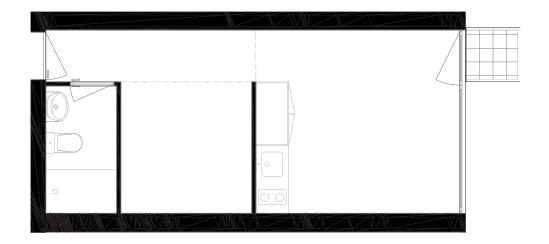

## Apartment B111

Floor 1

| Gross Area    | 29,15 m2 |  |
|---------------|----------|--|
| Exterior Area | 1 m2     |  |
| Bedrooms      |          |  |
| Bathrooms     | 1        |  |

All square footages are approximate. The complete offering terms are in an offering plan available from the developer. Units will not be offered furnished unless stated on the acquisition contract. Furniture and landscaping layouts shown are for concept and can be changed or adapted to suit engineering and architecture demands. No representation or warranty is made that a unit owner will be able to implement the furniture or landscaping layout shown on this floor plan. Due to the unique façade of this building, unit area per floor as well as windows in this layout may vary from floor to floor. Refer to the offering plan for dimensions and conditions.