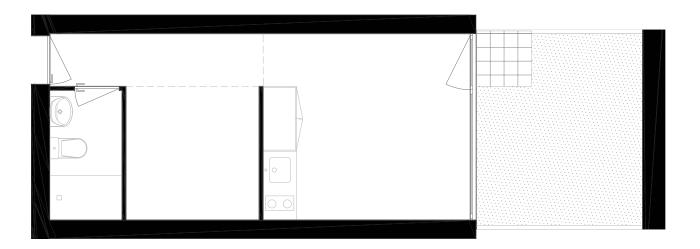

## Apartment B021

Floor 0

Gross Area 29,15 m2
Exterior Area 12,7 m2
Bedrooms --Bathrooms 1

All square footages are approximate. The complete offering terms are in an offering plan available from the developer. Units will not be offered furnished unless stated on the acquisition contract. Furniture and landscaping layouts shown are for concept and can be changed or adapted to suit engineering and architecture demands. No representation or warranty is made that a unit owner will be able to implement the furniture or landscaping layout shown on this floor plan. Due to the unique façade of this building, unit area per floor as well as windows in this layout may vary from floor to floor. Refer to the offering plan for dimensions and conditions.