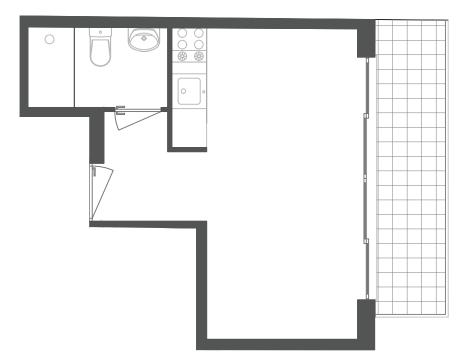

## Apartment A301

Floor 3

| Gross Area    | 30 m2   |  |
|---------------|---------|--|
| Exterior Area | 6,47 m2 |  |
| Bedrooms      |         |  |
| Bathrooms     | 1       |  |

All square footages are approximate. The complete offering terms are in an offering plan available from the developer. Units will not be offered furnished unless stated on the acquisition contract. Furniture and landscaping layouts shown are for concept and can be changed or adapted to suit engineering and architecture demands. No representation or warranty is made that a unit owner will be able to implement the furniture or landscaping layout shown on this floor plan. Due to the unique façade of this building, unit area per floor as well as windows in this layout may vary from floor to floor. Refer to the offering plan for dimensions and conditions.