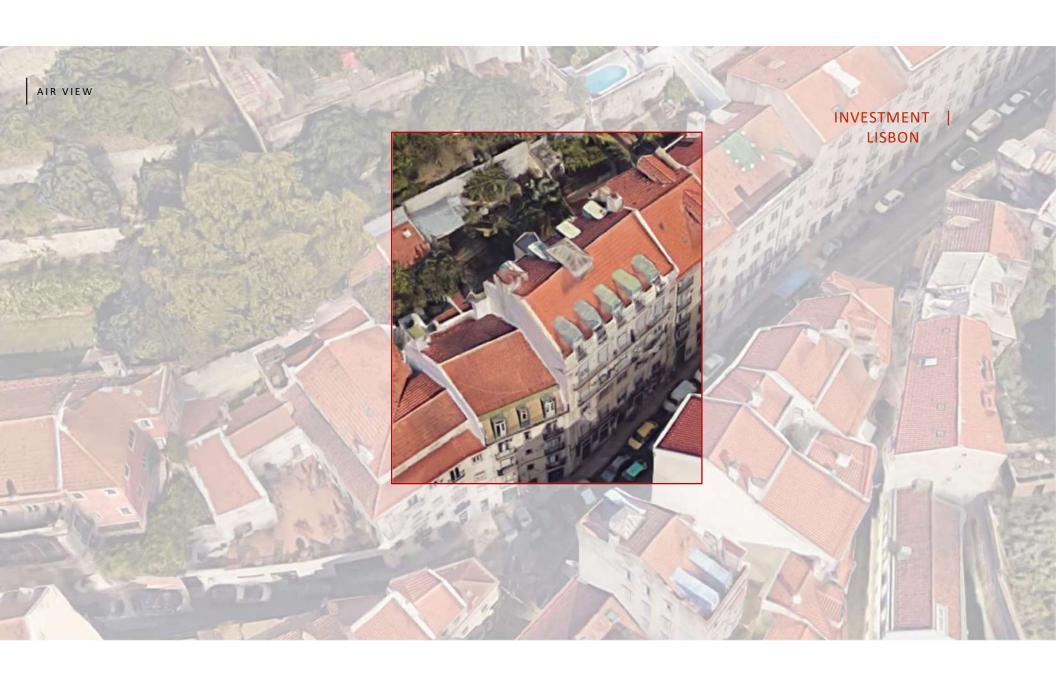

### REHABILITATION PROJECT

SET IN THE HEART OF LISBON, ON A HILLSIDE, GRAÇA II FEATURES 14 APARTMENTS & 2 COMMERCIAL UNITS. THE PROJECT CONTEMPLATES A GENEROUS PRIVATE CONDOMINIUM GARDEN, WITH EXCELLENT SUN EXPOSURE, AS WELL AS PRIVILEGED VIEWS OF LISBON FROM THE TOP FLOORS.

THIS INCREDIBLE PROJECT IS ABOUT TRANSFORMING OLD BEAUTY INTO A MODERN AND LUXURIOUS BUILDING, WHILE KEEPING THE LISBON ARCHITECTURAL TRAITS AND STYLE.

CONDOMINIUM GARDEN

STUDIO APARTMENT REPRESENTATION