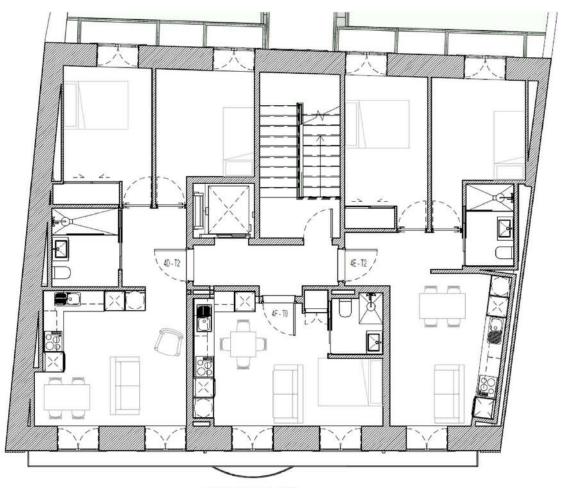

THIRD FLOOR

FOURTH FLOOR

CALÇADA DE SANTO ANDRÉ

FIFTH FLOOR

CALÇADA DE SANTO ANDRÉ

EXTERIOR BUILDING VIEW

EXTERIOR BUILDING VIEW

**NOTE:** On all our residential units equal or below 450.000€, we offer 4% guaranteed fixed yield or an option of flexible return under a rental management fee.

| UNIT | FLOOR + TYPOLOGY | SQM | PATIO SQM | PRICE    |
|------|------------------|-----|-----------|----------|
| Α    | GF Shop          | 54  |           | €350.000 |
| В    | GF Shop          | 69  |           | €400.000 |
| С    | 1D – T2          | 70  | 18        | RESERVED |
| D    | 1E – T2          | 59  | 18        | €420.000 |
| N    | 1F – T0          | 30  |           | €215.000 |
| E    | 2D – T2          | 65  |           | RESERVED |
| F    | 2E – T2          | 56  |           | RESERVED |
| 0    | 2F – T0          | 27  |           | RESERVED |
| G    | 3D – T2          | 70  |           | RESERVED |
| M    | 3E – T2          | 59  |           | RESERVED |
| P    | 3F – T0          | 30  |           | €220.000 |
| Н    | 4D – T2          | 70  |           | €460.000 |
| I    | 4E – T2          | 60  |           | RESERVED |
| Q    | 4F – T0          | 30  |           | RESERVED |
| J    | 5D – T2          | 77  |           | RESERVED |
| L    | 5E – T2          | 71  |           | RESERVED |