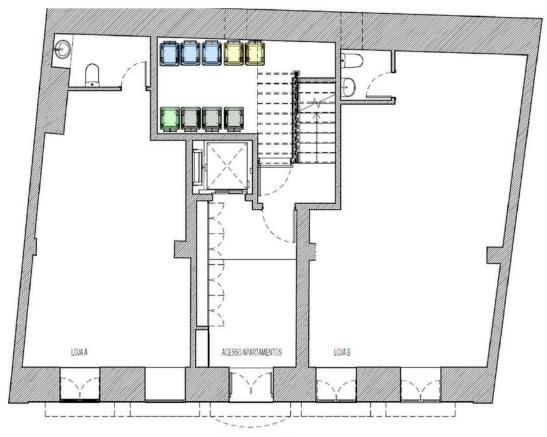

KITCHEN REPRESENTATION

BATHROOM REPRESENTATION

BEDROOM REPRESENTATION

LIVING ROOM REPRESENTATION

GROUND FLOOR

CALÇADA DE SANTO ANDRÉ

FIRST FLOOR

SECOND FLOOR