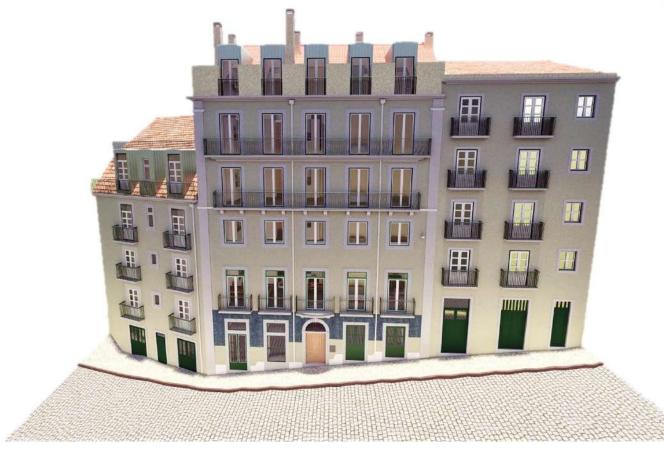

### REHABILITATION PROJECT

SET IN THE HEART OF LISBON, ON A HILLSIDE, GRAÇA II FEATURES 14 APARTMENTS & 2 COMMERCIAL UNITS. THE PROJECT CONTEMPLATES A GENEROUS PRIVATE CONDOMINIUM GARDEN, WITH EXCELLENT SUN EXPOSURE, AS WELL AS PRIVILEGED VIEWS OF LISBON FROM THE TOP FLOORS.

THIS INCREDIBLE PROJECT IS ABOUT TRANSFORMING OLD BEAUTY INTO A MODERN AND LUXURIOUS BUILDING, WHILE KEEPING THE LISBON ARCHITECTURAL TRAITS AND STYLE.

CONDOMINIUM GARDEN

STUDIO APARTMENT REPRESENTATION

THIRD FLOOR

FOURTH FLOOR

CALÇADA DE SANTO ANDRÉ

FIFTH FLOOR

CALÇADA DE SANTO ANDRÉ

EXTERIOR BUILDING VIEW

EXTERIOR BUILDING VIEW