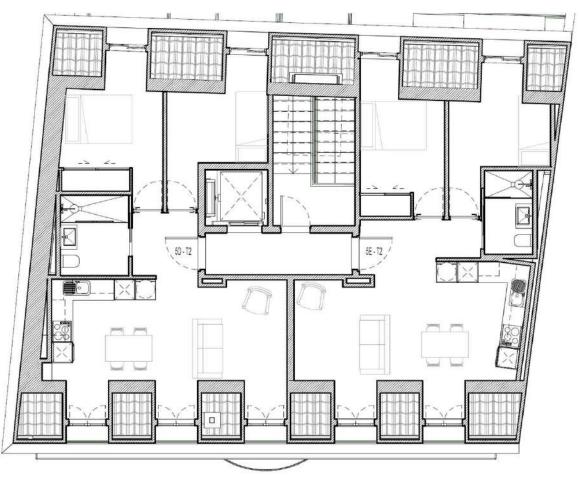

THIRD FLOOR

FOURTH FLOOR

CALÇADA DE SANTO ANDRÉ

FIFTH FLOOR

CALÇADA DE SANTO ANDRÉ

EXTERIOR BUILDING VIEW

EXTERIOR BUILDING VIEW

**NOTE:** On all our residential units equal or below 450.000€, we offer 4% guaranteed fixed yield or an option of flexible return under a rental management fee.

| UNIT | FLOOR + TYPOLOGY | SQM | PATIO SQM | PRICE    |
|------|------------------|-----|-----------|----------|
| Α    | GF Shop          | 54  |           | €350.000 |
| В    | GF Shop          | 69  |           | €400.000 |
| С    | 1D – T2          | 70  | 18        | RESERVED |
| D    | 1E – T2          | 59  | 18        | €420.000 |
| N    | 1F – T0          | 30  |           | €215.000 |
| E    | 2D – T2          | 65  |           | RESERVED |
| F    | 2E – T2          | 56  |           | RESERVED |
| 0    | 2F – T0          | 27  |           | RESERVED |
| G    | 3D – T2          | 70  |           | RESERVED |
| M    | 3E – T2          | 59  |           | RESERVED |
| P    | 3F – T0          | 30  |           | €220.000 |
| Н    | 4D – T2          | 70  |           | €460.000 |
| I    | 4E – T2          | 60  |           | RESERVED |
| Q    | 4F – T0          | 30  |           | RESERVED |
| J    | 5D – T2          | 77  |           | RESERVED |
| L    | 5E – T2          | 71  |           | RESERVED |