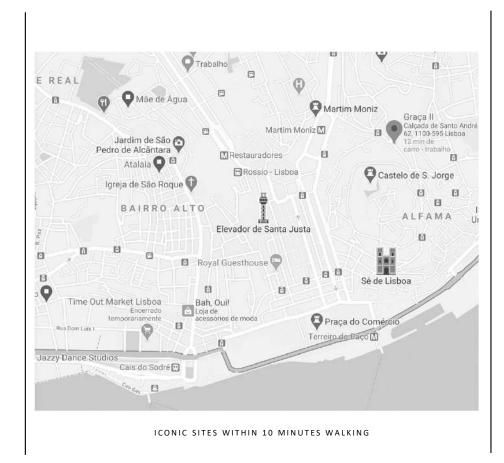

NATIONAL PANTHEON

SÃO JORGE CASTLE

NOSSA SENHORA DO MONTE VIEWPOINT

ALFAMA NEIGHBOURHOOD

ROSSIO SQUARE

MARTIM MONIZ SQUARE

## GRAÇA | HISTORY WITH A VIEW

CULTURAL
Hotspot and lifestyle

THE BIRTHPLACE OF THE CITY OF LISBON, BORDERING THE MAIN HISTORIC SITES OF THE CASTLE OF ST. GEORGE, THE NATIONAL PANTHEON AND MANY OTHERS TO DISCOVER IN THESE WINDING STREETS.