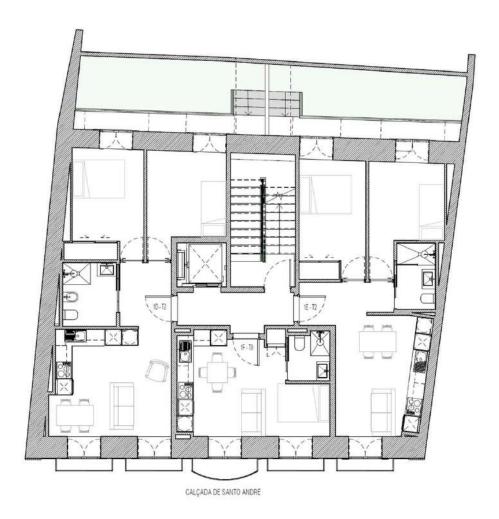

KITCHEN REPRESENTATION

BATHROOM REPRESENTATION

BEDROOM REPRESENTATION

LIVING ROOM REPRESENTATION

GROUND FLOOR

CALÇADA DE SANTO ANDRÉ

FIRST FLOOR

SECOND FLOOR

THIRD FLOOR

FOURTH FLOOR

CALÇADA DE SANTO ANDRÉ

FIFTH FLOOR

CALÇADA DE SANTO ANDRÉ

EXTERIOR BUILDING VIEW

EXTERIOR BUILDING VIEW