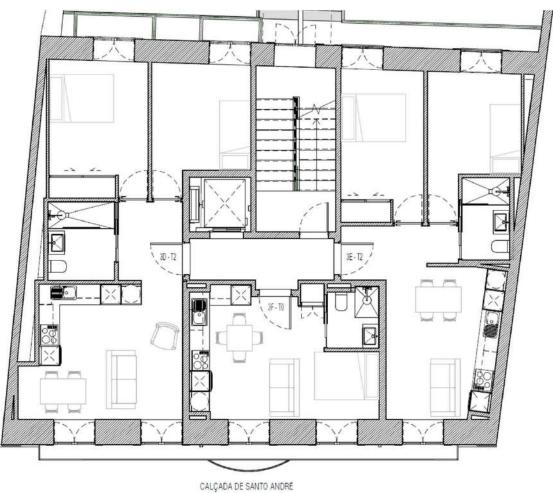

THIRD FLOOR

FOURTH FLOOR

CALÇADA DE SANTO ANDRÉ

FIFTH FLOOR

CALÇADA DE SANTO ANDRÉ

EXTERIOR BUILDING VIEW

EXTERIOR BUILDING VIEW

**NOTE:** On all our residential units equal or below 450.000€, we offer 4% guaranteed fixed yield or an option of flexible return under a rental management fee.

| UNIT | FLOOR + TYPOLOGY | SQM | PATIO SQM | PRICE    |
|------|------------------|-----|-----------|----------|
| Α    | GF Shop          | 54  |           | €350.000 |
| В    | GF Shop          | 69  |           | €400.000 |
| С    | 1D – T2          | 70  | 18        | RESERVED |
| D    | 1E – T2          | 59  | 18        | €420.000 |
| N    | 1F – T0          | 30  |           | €215.000 |
| E    | 2D – T2          | 65  |           | RESERVED |
| F    | 2E – T2          | 56  |           | RESERVED |
| 0    | 2F – T0          | 27  |           | RESERVED |
| G    | 3D – T2          | 70  |           | RESERVED |
| M    | 3E – T2          | 59  |           | RESERVED |
| P    | 3F – T0          | 30  |           | €220.000 |
| Н    | 4D – T2          | 70  |           | €460.000 |
| I    | 4E – T2          | 60  |           | RESERVED |
| Q    | 4F – T0          | 30  |           | RESERVED |
| J    | 5D – T2          | 77  |           | RESERVED |
| L    | 5E – T2          | 71  |           | RESERVED |