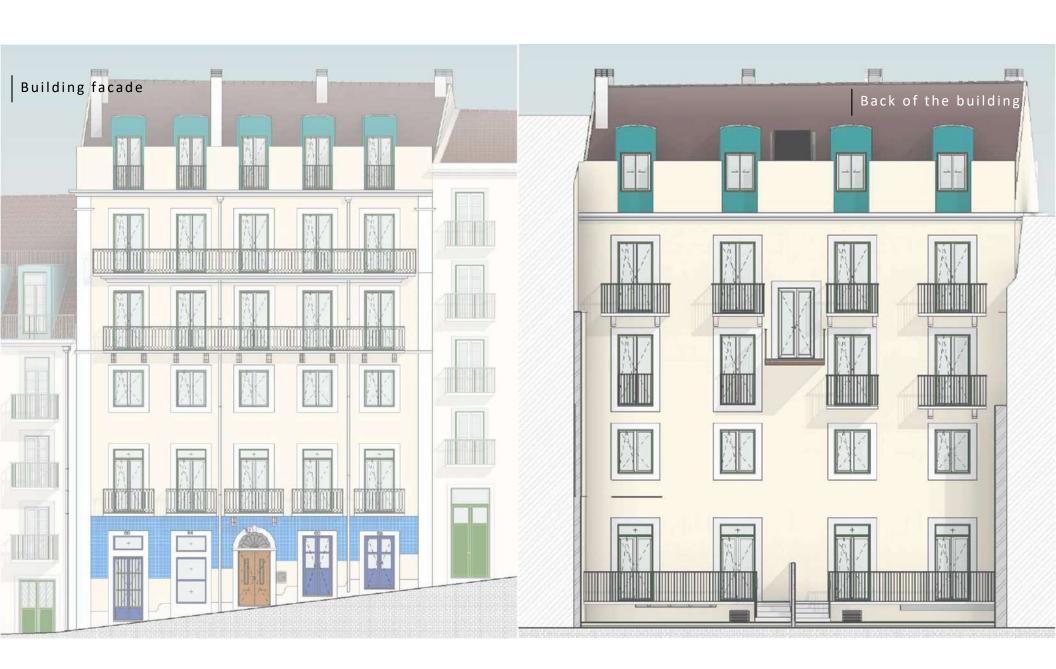

### REHABILITATION PROJECT

SET IN THE HEART OF LISBON, ON A HILLSIDE, GRAÇA II FEATURES 14 APARTMENTS & 2 COMMERCIAL UNITS. THE PROJECT CONTEMPLATES A GENEROUS PRIVATE CONDOMINIUM GARDEN, WITH EXCELLENT SUN EXPOSURE, AS WELL AS PRIVILEGED VIEWS OF LISBON FROM THE TOP FLOORS.

THIS INCREDIBLE PROJECT IS ABOUT TRANSFORMING OLD BEAUTY INTO A MODERN AND LUXURIOUS BUILDING, WHILE KEEPING THE LISBON ARCHITECTURAL TRAITS AND STYLE.

CONDOMINIUM GARDEN

STUDIO APARTMENT REPRESENTATION

THIRD FLOOR

FOURTH FLOOR

CALÇADA DE SANTO ANDRÉ

FIFTH FLOOR

CALÇADA DE SANTO ANDRÉ

EXTERIOR BUILDING VIEW

EXTERIOR BUILDING VIEW