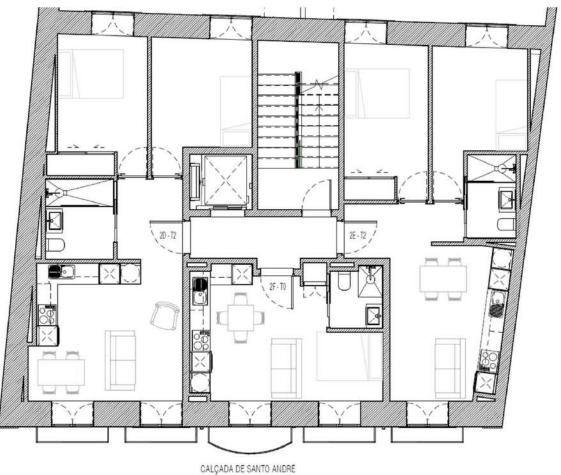

KITCHEN REPRESENTATION

BATHROOM REPRESENTATION

BEDROOM REPRESENTATION

LIVING ROOM REPRESENTATION

GROUND FLOOR

CALÇADA DE SANTO ANDRÉ

FIRST FLOOR

SECOND FLOOR

**NOTE:** On all our residential units equal or below 450.000€, we offer 4% guaranteed fixed yield or an option of flexible return under a rental management fee.

| UNIT | FLOOR + TYPOLOGY | SQM | PATIO SQM | PRICE    |
|------|------------------|-----|-----------|----------|
| Α    | GF Shop          | 54  |           | €350.000 |
| В    | GF Shop          | 69  |           | €400.000 |
| С    | 1D – T2          | 70  | 18        | RESERVED |
| D    | 1E – T2          | 59  | 18        | €420.000 |
| N    | 1F – T0          | 30  |           | €215.000 |
| E    | 2D – T2          | 65  |           | RESERVED |
| F    | 2E – T2          | 56  |           | RESERVED |
| 0    | 2F – T0          | 27  |           | RESERVED |
| G    | 3D – T2          | 70  |           | RESERVED |
| M    | 3E – T2          | 59  |           | RESERVED |
| P    | 3F – T0          | 30  |           | €220.000 |
| Н    | 4D – T2          | 70  |           | €460.000 |
| I    | 4E – T2          | 60  |           | RESERVED |
| Q    | 4F – T0          | 30  |           | RESERVED |
| J    | 5D – T2          | 77  |           | RESERVED |
| L    | 5E – T2          | 71  |           | RESERVED |