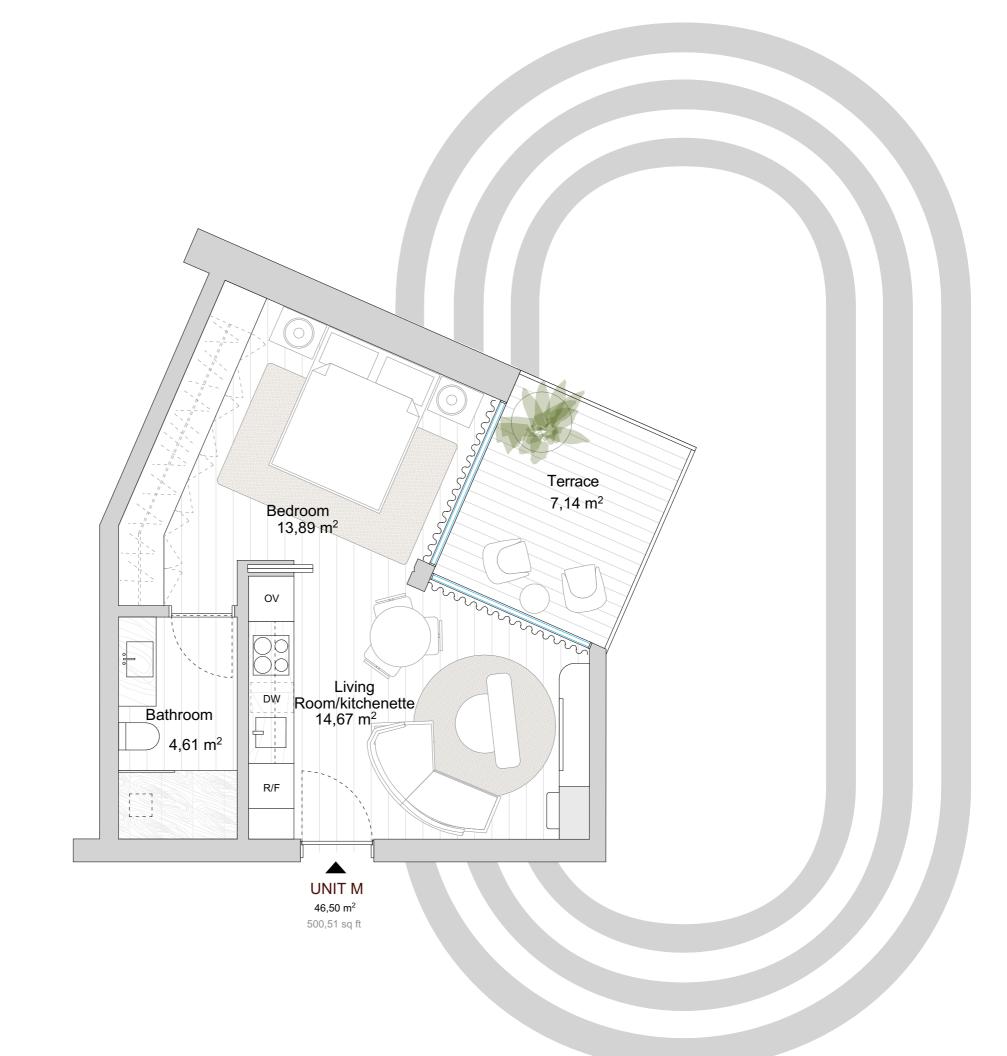

## RESIDENCE SECOND FLOOR **BEDROOM**

## OURIQUE

Rua Fernando Assis Pacheco Letra D , com acesso pela Rua Saraiva de Carvalho n.207, 1250-245 Lisboa

SECOND FLOOR

1 BEDROOM

1 BATHROOM

500,51 sq ft | 46,50 sq m\*

EAST EXPOSURE

All square footages are approximate. The complete offering terms are in an offering plan available from the developer. Units will not be offered furnished unless stated on the aquisition contract. Furniture and landscaping layouts shown are for concept and can be changed or adapted to suit engeneering and architecture demands. No representation or warranty is made that a unit owner will be able to implement the furniture or landscaping layout shown on this floor plan. Due to the unique façade of this building, unit area per floor as well as windows in this layout may vary from floor to floor. Refer to the offering plan for dimensions and conditions.