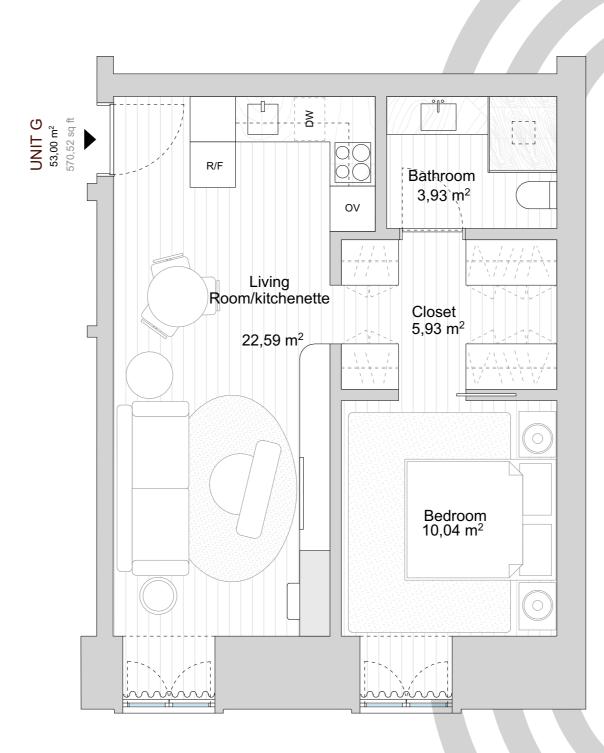

## RESIDENCE **G** FIRST FLOOR BEDROOM

## OURIQUE

Rua Fernando Assis Pacheco Letra D , com acesso pela Rua Saraiva de Carvalho n.207, 1250-245 Lisboa

FIRST FLOOR

1 BEDROOM

1 BATHROOM

570,52 sq ft | 53,00 sq m\*

WEST EXPOSURE

All square footages are approximate. The complete offering terms are in an offering plan available from the developer. Units will not be offered furnished unless stated on the aquisition contract. Furniture and landscaping layouts shown are for concept and can be changed or adapted to suit engeneering and architecture demands. No representation or warranty is made that a unit owner will be able to implement the furniture or landscaping layout shown on this floor plan. Due to the unique façade of this building, unit area per floor as well as windows in this layout may vary from floor to floor. Refer to the offering plan for dimensions and conditions.