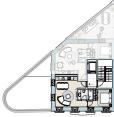

Rua Maria 1, Lisboa

UNIDADEG

PISO 3

1 QUARTO 1 CASA DE BANHO VARANDA

ABP 611,07 sqft | 56,77 m²

UNITG

THIRD FLOOR

1 BEDROOM 1 BATHROOM 1 BALCONY

PGA 611,07 sqft | 56,77 m²

All square footages are approximate. Development by GAVINHO PROPERTIES LDA. The complete offering terms are in an offering plan available from the developer. Units will not be offered furnished unless stated on the aquisition contract. Furniture and landscaping layouts shown are for concept and can be changed or adapted to suit engeneering and architecture demands. No representation or warranty is made that a unit owner will be able to implement the furniture or landscaping layout shown on this floor plan. Due to the unique façade of this building, unit area per floor as well as windows in this layout may vary from floor to floor. Refer to the offering plan for dimensions and conditions.