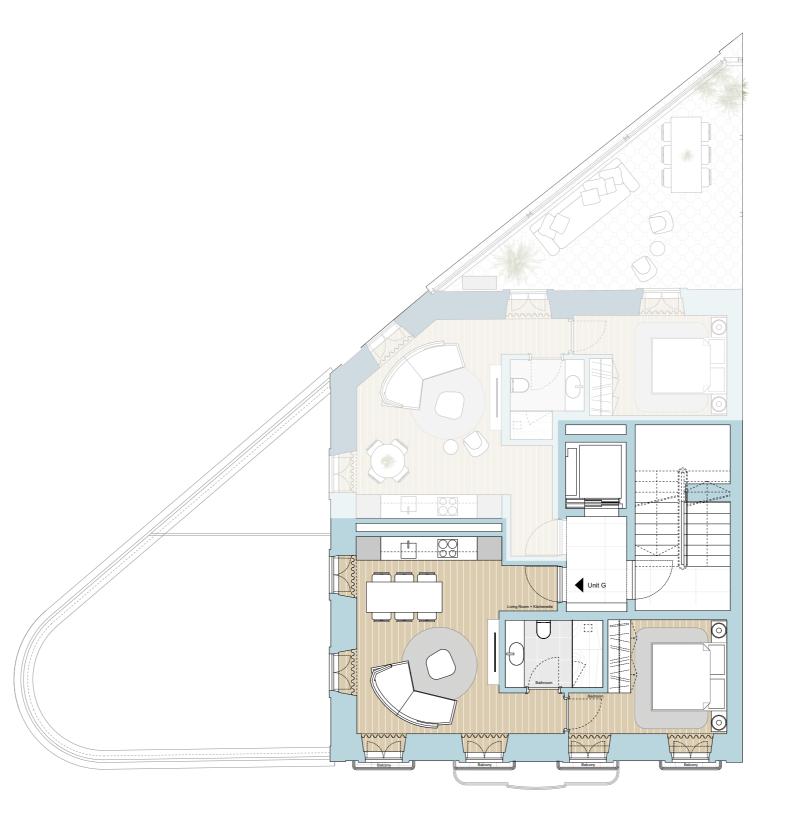

Rua Maria 1, Lisboa

UNIDADEG

PISO 3

1 QUARTO 1 CASA DE BANHO VARANDA

ABP 611,07 sqft | 56,77 m²

UNITG

THIRD FLOOR

1 BEDROOM 1 BATHROOM 1 BALCONY

PGA 611,07 sqft | 56,77 m²

All square footages are approximate. Development by GAVINHO PROPERTIES LDA. The complete offering terms are in an offering plan available from the developer. Units will not be offered furnished unless stated on the aquisition contract. Furniture and landscaping layouts shown are for concept and can be changed or adapted to suit engeneering and architecture demands. No representation or warranty is made that a unit owner will be able to implement the furniture or landscaping layout shown on this floor plan. Due to the unique façade of this building, unit area per floor as well as windows in this layout may vary from floor to floor. Refer to the offering plan for dimensions and conditions.