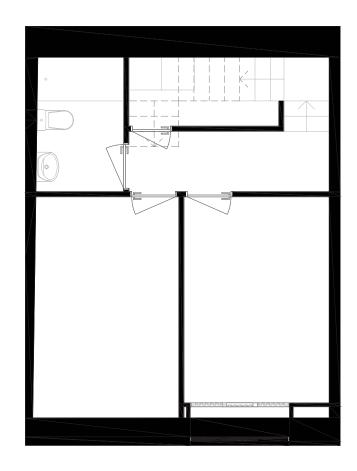

## Apartment A004

Floor 0 & -1

Gross Area 75,2 m2
Exterior Area --- m2
Bedrooms 2
Bathrooms 1

All square footages are approximate. The complete offering terms are in an offering plan available from the developer. Units will not be offered furnished unless stated on the acquisition contract. Furniture and landscaping layouts shown are for concept and can be changed or adapted to suit engineering and architecture demands. No representation or warranty is made that a unit owner will be able to implement the furniture or landscaping layout shown on this floor plan. Due to the unique façade of this building, unit area per floor as well as windows in this layout may vary from floor to floor. Refer to the offering plan for dimensions and conditions.