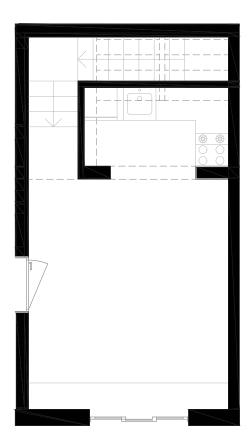

## Apartment A004

Floor 0 & -1

Gross Area 75,2 m2
Exterior Area --- m2
Bedrooms 2
Bathrooms 1

All square footages are approximate. The complete offering terms are in an offering plan available from the developer. Units will not be offered furnished unless stated on the acquisition contract. Furniture and landscaping layouts shown are for concept and can be changed or adapted to suit engineering and architecture demands. No representation or warranty is made that a unit owner will be able to implement the furniture or landscaping layout shown on this floor plan. Due to the unique façade of this building, unit area per floor as well as windows in this layout may vary from floor to floor. Refer to the offering plan for dimensions and conditions.