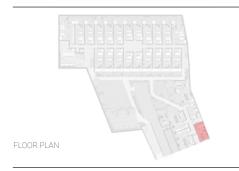

## Apartment A004

Floor 0 & -1

Gross Area 75,2 m2
Exterior Area --- m2
Bedrooms 2
Bathrooms 1

All square footages are approximate. The complete offering terms are in an offering plan available from the developer. Units will not be offered furnished unless stated on the acquisition contract. Furniture and landscaping layouts shown are for concept and can be changed or adapted to suit engineering and architecture demands. No representation or warranty is made that a unit owner will be able to implement the furniture or landscaping layout shown on this floor plan. Due to the unique façade of this building, unit area per floor as well as windows in this layout may vary from floor to floor. Refer to the offering plan for dimensions and conditions.