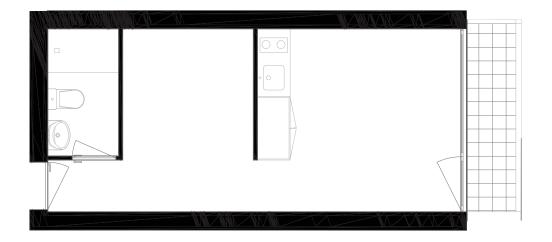

## Apartment B114

Floor 1

| Gross Area    | 29,15 m2 |  |
|---------------|----------|--|
| Exterior Area | 3,9 m2   |  |
| Bedrooms      |          |  |
| Bathrooms     | 1        |  |

All square footages are approximate. The complete offering terms are in an offering plan available from the developer. Units will not be offered furnished unless stated on the acquisition contract. Furniture and landscaping layouts shown are for concept and can be changed or adapted to suit engineering and architecture demands. No representation or warranty is made that a unit owner will be able to implement the furniture or landscaping layout shown on this floor plan. Due to the unique façade of this building, unit area per floor as well as windows in this layout may vary from floor to floor. Refer to the offering plan for dimensions and conditions.