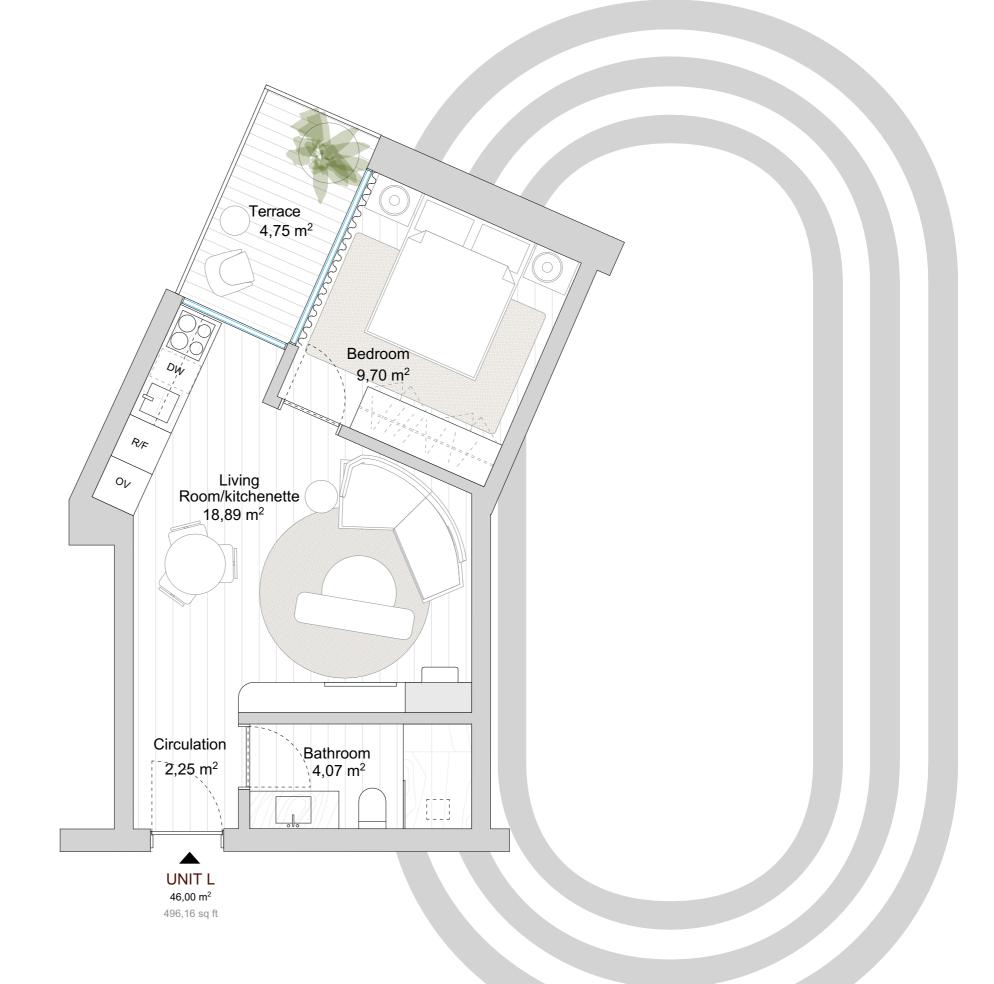

## RESIDENCE SECOND FLOOR BEDROOM

## OURIQUE

Rua Fernando Assis Pacheco Letra D , com acesso pela Rua Saraiva de Carvalho n.207, 1250-245 Lisboa

SECOND FLOOR

1 BEDROOM

1 BATHROOM

496,16 sq ft | 46,00 sq m\*

EAST EXPOSURE

All square footages are approximate. The complete offering terms are in an offering plan available from the developer. Units will not be offered furnished unless stated on the aquisition contract. Furniture and landscaping layouts shown are for concept and can be changed or adapted to suit engeneering and architecture demands. No representation or warranty is made that a unit owner will be able to implement the furniture or landscaping layout shown on this floor plan. Due to the unique façade of this building, unit area per floor as well as windows in this layout may vary from floor to floor. Refer to the offering plan for dimensions and conditions.