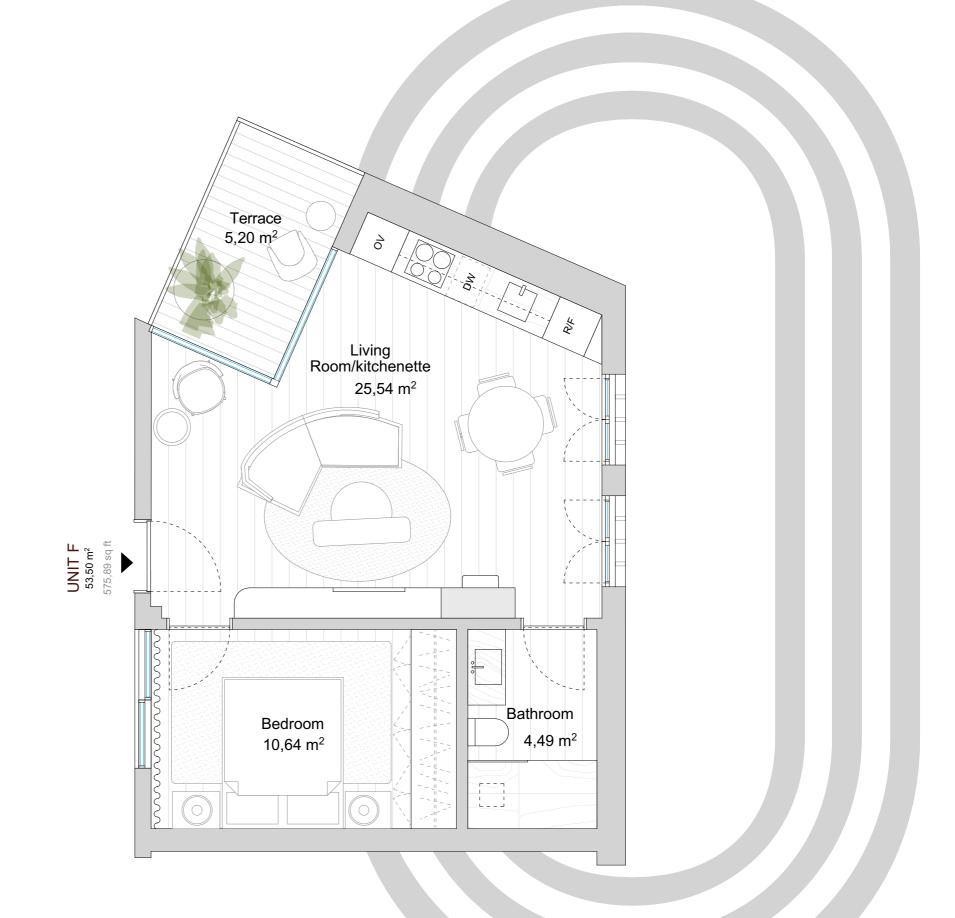

## RESIDENCE П FIRST FLOOR BEDROOM

## OURIQUE

Rua Fernando Assis Pacheco Letra D , com acesso pela Rua Saraiva de Carvalho n.207, 1250-245 Lisboa

FIRST FLOOR

1 BEDROOM

1 BATHROOM

575,89 sq ft | 53,50 sq m\*

EAST EXPOSURE

All square footages are approximate. The complete offering terms are in an offering plan available from the developer. Units will not be offered furnished unless stated on the aquisition contract. Furniture and landscaping layouts shown are for concept and can be changed or adapted to suit engeneering and architecture demands. No representation or warranty is made that a unit owner will be able to implement the furniture or landscaping layout shown on this floor plan. Due to the unique façade of this building, unit area per floor as well as windows in this layout may vary from floor to floor. Refer to the offering plan for dimensions and conditions.