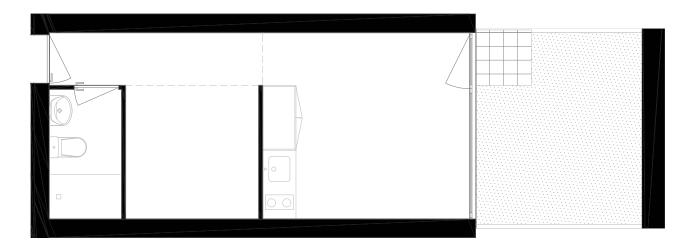

## Apartment B005

Floor 0

Gross Area 29,15 m2
Exterior Area 12,7 m2
Bedrooms --Bathrooms 1

All square footages are approximate. The complete offering terms are in an offering plan available from the developer. Units will not be offered furnished unless stated on the acquisition contract. Furniture and landscaping layouts shown are for concept and can be changed or adapted to suit engineering and architecture demands. No representation or warranty is made that a unit owner will be able to implement the furniture or landscaping layout shown on this floor plan. Due to the unique façade of this building, unit area per floor as well as windows in this layout may vary from floor to floor. Refer to the offering plan for dimensions and conditions.