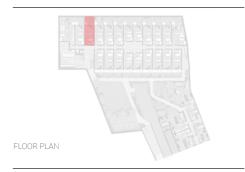

## Apartment B005

Floor 0

Gross Area 29,15 m2
Exterior Area 12,7 m2
Bedrooms --Bathrooms 1

All square footages are approximate. The complete offering terms are in an offering plan available from the developer. Units will not be offered furnished unless stated on the acquisition contract. Furniture and landscaping layouts shown are for concept and can be changed or adapted to suit engineering and architecture demands. No representation or warranty is made that a unit owner will be able to implement the furniture or landscaping layout shown on this floor plan. Due to the unique façade of this building, unit area per floor as well as windows in this layout may vary from floor to floor. Refer to the offering plan for dimensions and conditions.