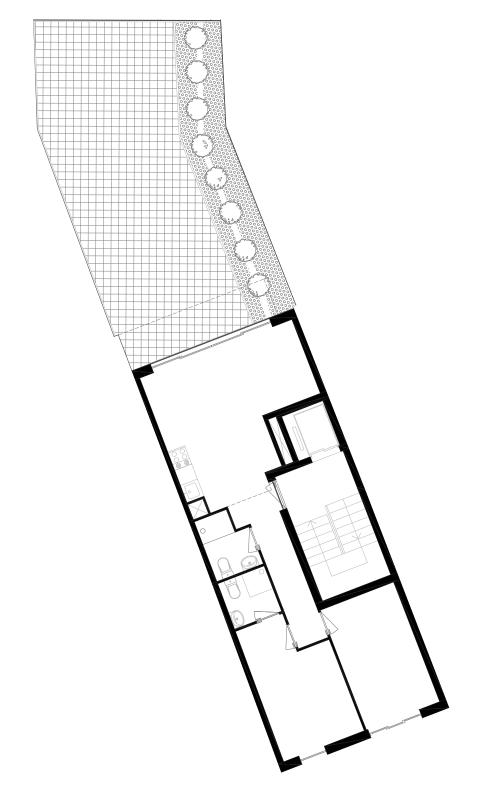

## Apartment A101

Floor 1

Gross Area 65,98 m2
Exterior Area 65,45 m2
Bedrooms 2
Bathrooms 2

All square footages are approximate. The complete offering terms are in an offering plan available from the developer. Units will not be offered furnished unless stated on the acquisition contract. Furniture and landscaping layouts shown are for concept and can be changed or adapted to suit engineering and architecture demands. No representation or warranty is made that a unit owner will be able to implement the furniture or landscaping layout shown on this floor plan. Due to the unique façade of this building, unit area per floor as well as windows in this layout may vary from floor to floor. Refer to the offering plan for dimensions and conditions.