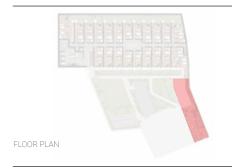

## Apartment A101

Floor 1

Gross Area 65,98 m2
Exterior Area 65,45 m2
Bedrooms 2
Bathrooms 2

All square footages are approximate. The complete offering terms are in an offering plan available from the developer. Units will not be offered furnished unless stated on the acquisition contract. Furniture and landscaping layouts shown are for concept and can be changed or adapted to suit engineering and architecture demands. No representation or warranty is made that a unit owner will be able to implement the furniture or landscaping layout shown on this floor plan. Due to the unique façade of this building, unit area per floor as well as windows in this layout may vary from floor to floor. Refer to the offering plan for dimensions and conditions.