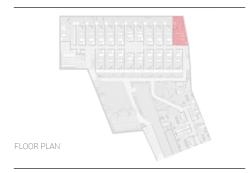

## **LIMA**

## Apartment B023

Floor 0

Gross Area 43,07 m2
Exterior Area 15,13 m2
Bedrooms --Bathrooms 1

All square footages are approximate. The complete offering terms are in an offering plan available from the developer. Units will not be offered furnished unless stated on the acquisition contract. Furniture and landscaping layouts shown are for concept and can be changed or adapted to suit engineering and architecture demands. No representation or warranty is made that a unit owner will be able to implement the furniture or landscaping layout shown on this floor plan. Due to the unique façade of this building, unit area per floor as well as windows in this layout may vary from floor to floor. Refer to the offering plan for dimensions and conditions.