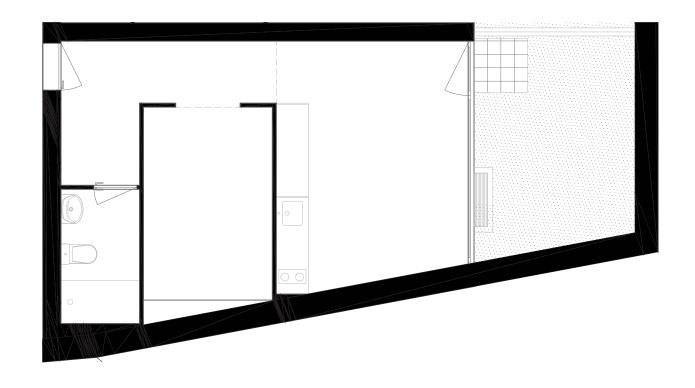

## Apartment B023

Floor 0

Gross Area 43,07 m2
Exterior Area 15,13 m2
Bedrooms --Bathrooms 1

All square footages are approximate. The complete offering terms are in an offering plan available from the developer. Units will not be offered furnished unless stated on the acquisition contract. Furniture and landscaping layouts shown are for concept and can be changed or adapted to suit engineering and architecture demands. No representation or warranty is made that a unit owner will be able to implement the furniture or landscaping layout shown on this floor plan. Due to the unique façade of this building, unit area per floor as well as windows in this layout may vary from floor to floor. Refer to the offering plan for dimensions and conditions.