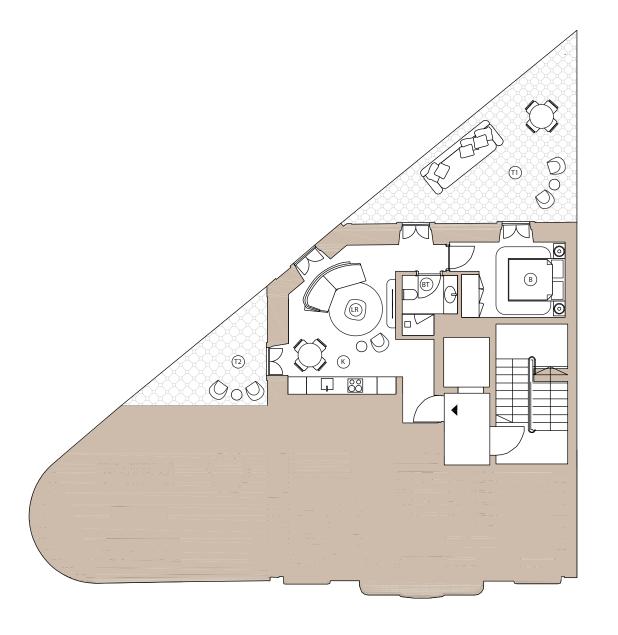

## Apartment D

Floor 1

Gross Area 84,97 m2
Exterior Area 8,12 m2
Bedrooms 1
Bathrooms 1

All square footages are approximate. The complete offering terms are in an offering plan available from the developer. Units will not be offered furnished unless stated on the acquisition contract. Furniture and landscaping layouts shown are for concept and can be changed or adapted to suit engineering and architecture demands. No representation or warranty is made that a unit owner will be able to implement the furniture or landscaping layout shown on this floor plan. Due to the unique façade of this building, unit area per floor as well as windows in this layout may vary from floor to floor. Refer to the offering plan for dimensions and conditions.