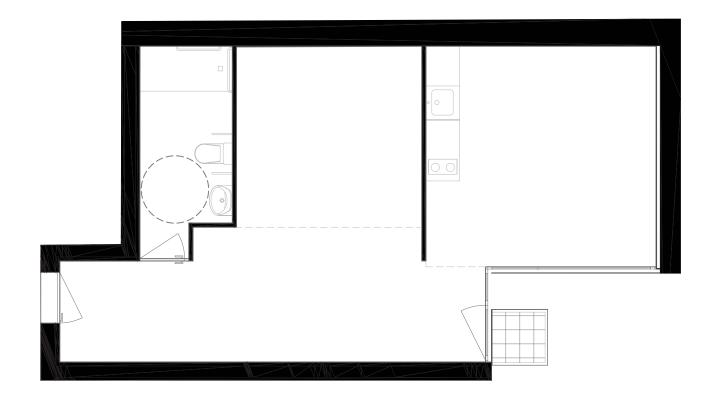

## Apartment B101

Floor 1

Gross Area 59,15 m2
Exterior Area 1 m2
Bedrooms --Bathrooms 1

All square footages are approximate. The complete offering terms are in an offering plan available from the developer. Units will not be offered furnished unless stated on the acquisition contract. Furniture and landscaping layouts shown are for concept and can be changed or adapted to suit engineering and architecture demands. No representation or warranty is made that a unit owner will be able to implement the furniture or landscaping layout shown on this floor plan. Due to the unique façade of this building, unit area per floor as well as windows in this layout may vary from floor to floor. Refer to the offering plan for dimensions and conditions.